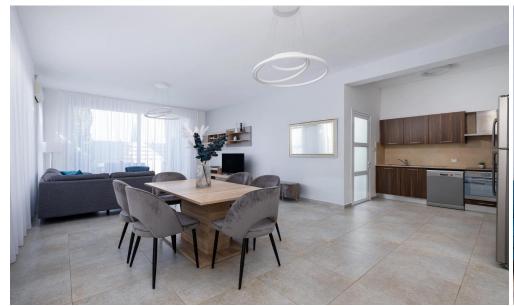

## 4 Bedroom House for Sale in Dromolaxia, Larnaca District

The project consist of 20, three/four bedroom homes that come with an option of three modern custom home designs which range from 150-180m2 internal area. This modern style complex is situated 3km from Larnaca and offers easy access to the highway network with Limassol and Nicosia.

This project has great investment potential whilst offering an idyllic location to set up a residence.

The project also benefits from the beaches of Men...

| Property Info     |    | Plot / Area Info |                       | Additional info  |                           |
|-------------------|----|------------------|-----------------------|------------------|---------------------------|
|                   |    |                  |                       | Reference Number | 3812                      |
| Covered Veranda   | 29 | Plot area        | 221                   | Property type    | House                     |
| Energy Efficiency | В  | Parking          | <b>Uncovered, Yes</b> | Condition        | <b>Under Construction</b> |
|                   |    |                  |                       | Bathrooms        | 4                         |