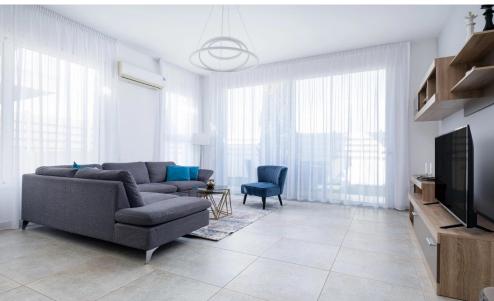

## 4 Bedroom House for Sale in Dromolaxia, Larnaca District

The project consist of 20, three/four bedroom homes that come with an option of three modern custom home designs which range from 150-180m2 internal area. This modern style complex is situated 3km from Larnaca and offers easy access to the highway network with Limassol and Nicosia.

This project has great investment potential whilst offering an idyllic location to set up a residence.

The project also benefits from the beaches of Men...

| Property Info     |    | Plot / Area Info |                       | Additional info  |                           |
|-------------------|----|------------------|-----------------------|------------------|---------------------------|
|                   |    |                  |                       | Reference Number | 3812                      |
| Covered Veranda   | 29 | Plot area        | 221                   | Property type    | House                     |
| Energy Efficiency | В  | Parking          | <b>Uncovered, Yes</b> | Condition        | <b>Under Construction</b> |
|                   |    |                  |                       | Bathrooms        | 4                         |