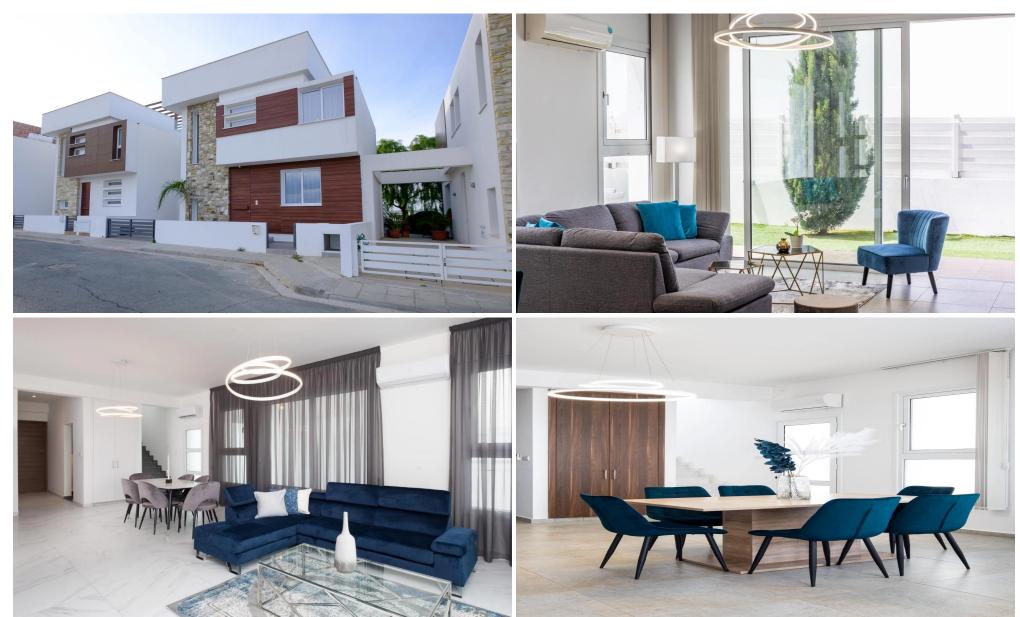

## 4 Bedroom House for Sale in Dromolaxia, Larnaca District

The project consist of 20, three/four bedroom homes that come with an option of three modern custom home designs which range from 150-180m2 internal area. This modern style complex is situated 3km from Larnaca and offers easy access to the highway network with Limassol and Nicosia.

This complex is set on elevated ground offering unobstructed views of the coastline and surrounding countryside. It is situated just 4km west of Larnaca adjacent to the Panorio Palace Area.

Larnacas's new airport is just 2 km away.