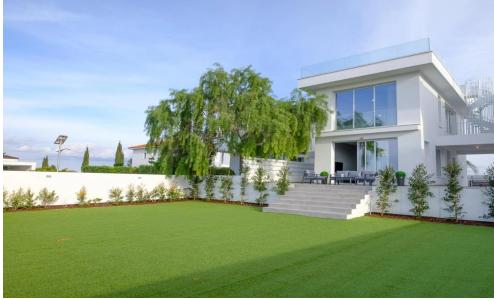

## 4 Bedroom House for Sale in Dromolaxia, Larnaca District

The project consist of 20, three/four bedroom homes that come with an option of three modern custom home designs which range from 150-180m2 internal area. This modern style complex is situated 3km from Larnaca and offers easy access to the highway network with Limassol and Nicosia.

This complex is set on elevated ground offering unobstructed views of the coastline and surrounding countryside. It is situated just 4km west of Larnaca adjacent to the Panorio Palace Area.

Larnacas's new airport is just 2 km away.

This project has great investment potential whilst offering an idyllic location to set up a residence.

The project also benefits from the beaches of Men...

| Property Info     |    | Plot / Area Info |                       | Additional info  |                           |
|-------------------|----|------------------|-----------------------|------------------|---------------------------|
|                   |    |                  |                       | Reference Number | 3812                      |
| Covered Veranda   | 29 | Plot area        | 221                   | Property type    | House                     |
| Energy Efficiency | В  | Parking          | <b>Uncovered, Yes</b> | Condition        | <b>Under Construction</b> |
|                   |    |                  |                       | Bathrooms        | 4                         |