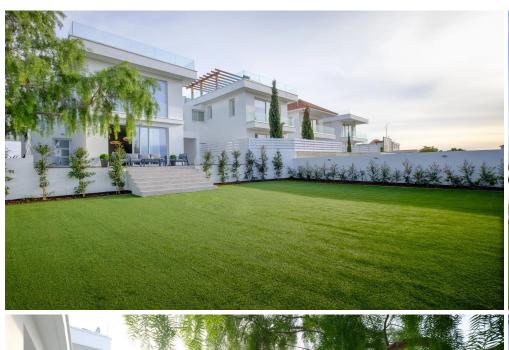

This complex is set on elevated ground offering unobstructed views of the coastline and surrounding countryside. It is situated just 4km west of Larnaca adjacent to the Panorio Palace Area.

Larnacas's new airport is just 2 km away.

This project has great investment potential whilst offering an idyllic location to set up a residence.

The project also benefits from the beaches of Men...

| Property Info     |    | Plot / Area Info |                       | Additional info  |                           |
|-------------------|----|------------------|-----------------------|------------------|---------------------------|
|                   |    |                  |                       | Reference Number | 3812                      |
| Covered Veranda   | 29 | Plot area        | 221                   | Property type    | House                     |
| Energy Efficiency | В  | Parking          | <b>Uncovered, Yes</b> | Condition        | <b>Under Construction</b> |
|                   |    |                  |                       | Bathrooms        | 4                         |