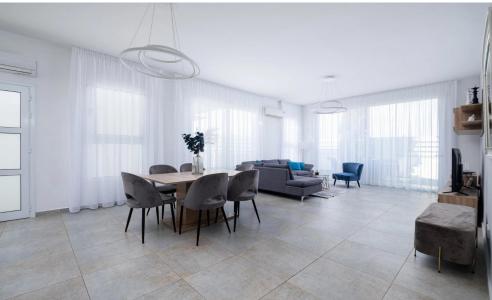

## 4 Bedroom House for Sale in Dromolaxia, Larnaca District

The project consist of 20, three/four bedroom homes that come with an option of three modern custom home designs which range from 150-180m2 internal area. This modern style complex is situated 3km from Larnaca and offers easy access to the highway network with Limassol and Nicosia.

This project has great investment potential whilst offering an idyllic location to set up a residence.

The project also benefits from the beaches of Men...

| Property Info     |    | Plot / Area Info |                       | Additional info  |                           |
|-------------------|----|------------------|-----------------------|------------------|---------------------------|
|                   |    |                  |                       | Reference Number | 3812                      |
| Covered Veranda   | 29 | Plot area        | 221                   | Property type    | House                     |
| Energy Efficiency | В  | Parking          | <b>Uncovered, Yes</b> | Condition        | <b>Under Construction</b> |
|                   |    |                  |                       | Bathrooms        | 4                         |