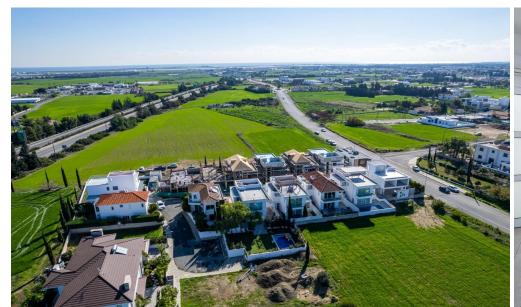

## 4 Bedroom House for Sale in Dromolaxia, Larnaca District

The project consist of 20, three/four bedroom homes that come with an option of three modern custom home designs which range from 150-180m2 internal area. This modern style complex is situated 3km from Larnaca and offers easy access to the highway network with Limassol and Nicosia.

This complex is set on elevated ground offering unobstructed views of the coastline and surrounding countryside. It is situated just 4km west of Larnaca adjacent to the Panorio Palace Area.

Larnacas's new airport is just 2 km away.

This project has great investment potential whilst offering an idyllic location to set up a residence.

The project also benefits from the beaches of Men...

| Property Info     |    | Plot / Area Info |                       | Additional info  |                           |
|-------------------|----|------------------|-----------------------|------------------|---------------------------|
|                   |    |                  |                       | Reference Number | 3812                      |
| Covered Veranda   | 29 | Plot area        | 221                   | Property type    | House                     |
| Energy Efficiency | В  | Parking          | <b>Uncovered, Yes</b> | Condition        | <b>Under Construction</b> |
|                   |    |                  |                       | Bathrooms        | 4                         |