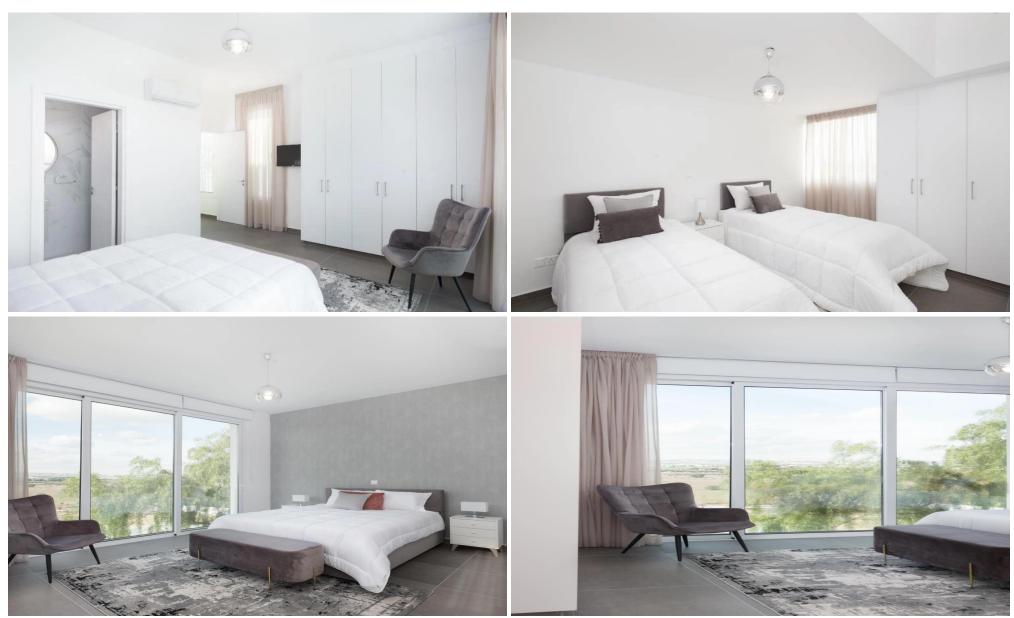

## 4 Bedroom House for Sale in Dromolaxia, Larnaca District

The project consist of 20, three/four bedroom homes that come with an option of three modern custom home designs which range from 150-180m2 internal area. This modern style complex is situated 3km from Larnaca and offers easy access to the highway network with Limassol and Nicosia.

This project has great investment potential whilst offering an idyllic location to set up a residence.

The project also benefits from the beaches of Men...

| Property Info     |    | Plot / Area Info |                       | Additional info  |                           |
|-------------------|----|------------------|-----------------------|------------------|---------------------------|
|                   |    |                  |                       | Reference Number | 3812                      |
| Covered Veranda   | 29 | Plot area        | 221                   | Property type    | House                     |
| Energy Efficiency | В  | Parking          | <b>Uncovered, Yes</b> | Condition        | <b>Under Construction</b> |
|                   |    |                  |                       | Bathrooms        | 4                         |