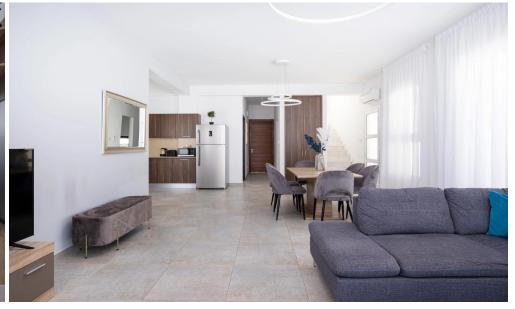

## 4 Bedroom House for Sale in Dromolaxia, Larnaca District

The project consist of 20, three/four bedroom homes that come with an option of three modern custom home designs which range from 150-180m2 internal area. This modern style complex is situated 3km from Larnaca and offers easy access to the highway network with Limassol and Nicosia.

This project has great investment potential whilst offering an idyllic location to set up a residence.

The project also benefits from the beaches of Men...

| Property Info     |    | Plot / Area Info |                       | Additional info  |                           |
|-------------------|----|------------------|-----------------------|------------------|---------------------------|
|                   |    |                  |                       | Reference Number | 3812                      |
| Covered Veranda   | 29 | Plot area        | 221                   | Property type    | House                     |
| Energy Efficiency | В  | Parking          | <b>Uncovered, Yes</b> | Condition        | <b>Under Construction</b> |
|                   |    |                  |                       | Bathrooms        | 4                         |