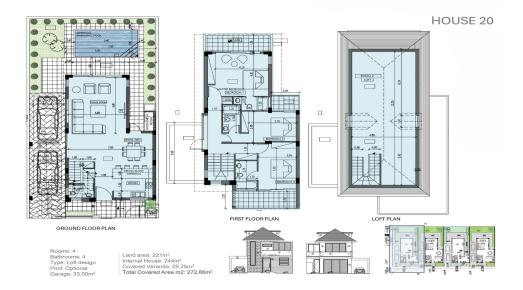

This project has great investment potential whilst offering an idyllic location to set up a residence.

The project also benefits from the beaches of Men...

| Property Info     |    | Plot / Area Info |                       | Additional info  |                           |
|-------------------|----|------------------|-----------------------|------------------|---------------------------|
|                   |    |                  |                       | Reference Number | 3812                      |
| Covered Veranda   | 29 | Plot area        | 221                   | Property type    | House                     |
| Energy Efficiency | В  | Parking          | <b>Uncovered, Yes</b> | Condition        | <b>Under Construction</b> |
|                   |    |                  |                       | Bathrooms        | 4                         |