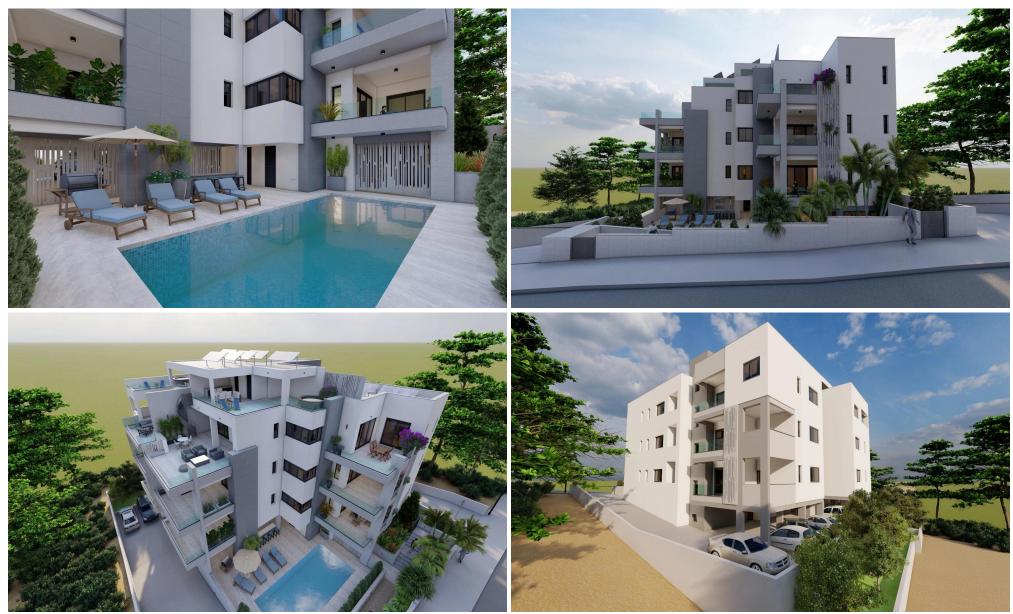

### **2 Bedroom Apartment for Sale in Limassol - Agios Athanasios**

This will be an exceptional residential development, perfectly situated in the sought-after Agios Athanasios area. With a commitment to luxury and quality, our project offers a total of 10 spacious apartments, each designed to provide residents with the utmost comfort and style.

One of the standout features of this residential development is its ample parking provision, providing two parking spaces for every apartment, except for our 1-bedroom units, ensuring convenience for residents and their guests.

Furthermore, the common areas of the building will include a stunning swimming pool, a state-of-the-art gym, and a dedicated playroom, all thoughtfully designed to enhance the...

| Property Info                                             |                                                                                         | Plot / Area | Info                    | Additional info                                             |                                              |
|-----------------------------------------------------------|-----------------------------------------------------------------------------------------|-------------|-------------------------|-------------------------------------------------------------|----------------------------------------------|
| Covered Veranda<br>Floor Number<br>Total Number of Floors |                                                                                         | l<br>Pool   | Common, Yes             | Reference Number<br>Property type<br>Condition<br>Bathrooms | 3813<br>Apartment<br>Under Construction<br>2 |
| Amenities                                                 | Location                                                                                |             |                         |                                                             |                                              |
| • Elevator                                                | Location: Limassol - Agios Athanasios<br>Coordinates: 34.712275760621 / 33.044772156148 |             | Region: <b>Limassol</b> |                                                             |                                              |