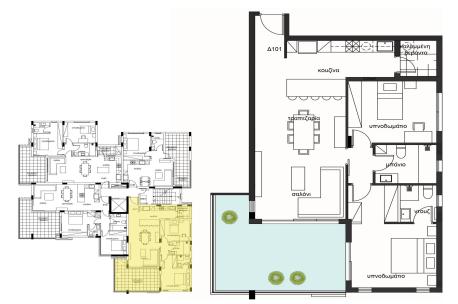

### **2 Bedroom Apartment for Sale in Limassol - Agios Athanasios**

This will be an exceptional residential development, perfectly situated in the sought-after Agios Athanasios area. With a commitment to luxury and quality, our project offers a total of 10 spacious apartments, each designed to provide residents with the utmost comfort and style.

Furthermore, the common areas of the building will include a stunning swimming pool, a state-of-the-art gym, and a dedicated playroom, all thoughtfully designed to enhance the...

| Property Info                                             |                                                                                         | Plot / Area | Info                    | Additional info                                             |                                              |
|-----------------------------------------------------------|-----------------------------------------------------------------------------------------|-------------|-------------------------|-------------------------------------------------------------|----------------------------------------------|
| Covered Veranda<br>Floor Number<br>Total Number of Floors |                                                                                         | l<br>Pool   | Common, Yes             | Reference Number<br>Property type<br>Condition<br>Bathrooms | 3813<br>Apartment<br>Under Construction<br>2 |
| Amenities                                                 | Location                                                                                |             |                         |                                                             |                                              |
| • Elevator                                                | Location: Limassol - Agios Athanasios<br>Coordinates: 34.712275760621 / 33.044772156148 |             | Region: <b>Limassol</b> |                                                             |                                              |