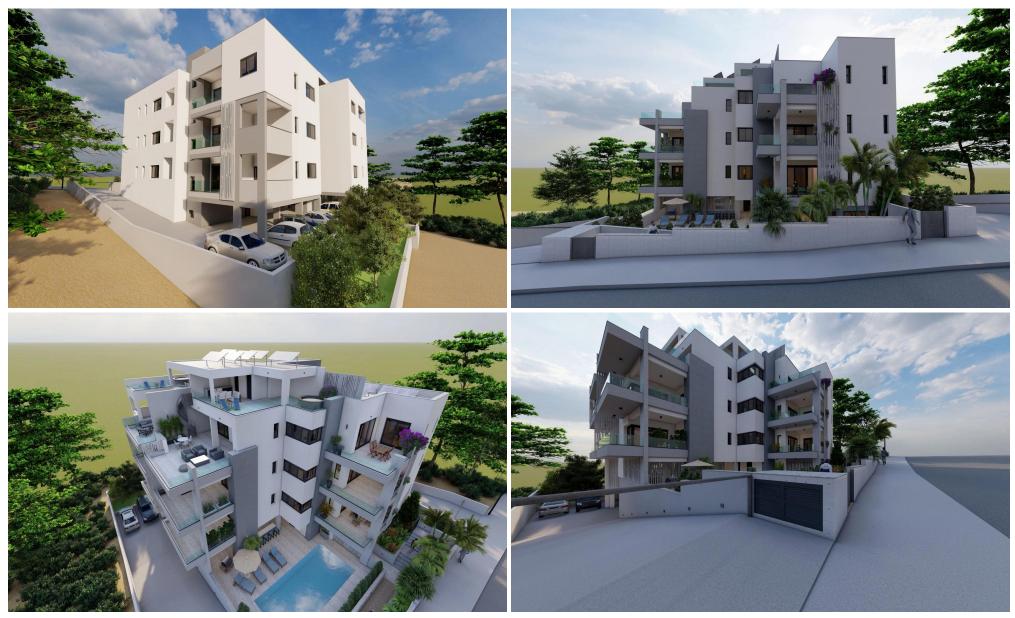

#### **2 Bedroom Apartment for Sale in Limassol - Agios Athanasios**

This will be an exceptional residential development, perfectly situated in the sought-after Agios Athanasios area. With a commitment to luxury and quality, our project offers a total of 10 spacious apartments, each designed to provide residents with the utmost comfort and style.

One of the standout features of this residential development is its ample parking provision, providing two parking spaces for every apartment, except for our 1-bedroom units, ensuring convenience for residents and their guests.

Furthermore, the common areas of the building will include a stunning swimming pool, a state-of-the-art gym, and a dedicated playroom, all thoughtfully designed to enhance the...

| Property Info                                        |                                                                                         | Plot / Area      | Info             | Additional info                                             |                                              |
|------------------------------------------------------|-----------------------------------------------------------------------------------------|------------------|------------------|-------------------------------------------------------------|----------------------------------------------|
| Covered Veranda<br>Floor Number<br>Total Number of F | 2:<br>1<br>loors 3                                                                      | <b>B</b><br>Pool | Common, Yes      | Reference Number<br>Property type<br>Condition<br>Bathrooms | 3814<br>Apartment<br>Under Construction<br>2 |
| Amenities                                            | Location                                                                                |                  |                  |                                                             |                                              |
| • Elevator                                           | Location: Limassol - Agios Athanasios<br>Coordinates: 34.712275760621 / 33.044772156148 |                  | Region: Limassol |                                                             |                                              |