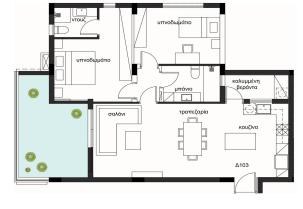

#### **2 Bedroom Apartment for Sale in Limassol - Agios Athanasios**

This will be an exceptional residential development, perfectly situated in the sought-after Agios Athanasios area. With a commitment to luxury and quality, our project offers a total of 10 spacious apartments, each designed to provide residents with the utmost comfort and style.