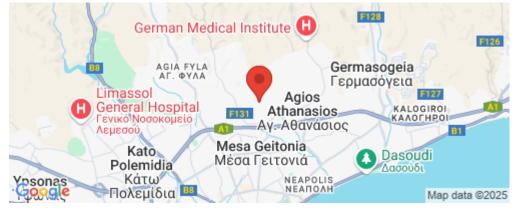

Furthermore, the common areas of the building will include a stunning swimming pool, a state-of-the-art gym, and a dedicated playroom, all thoughtfully designed to enhance the...

| Property Info                                        |                                                                                         | Plot / Area      | Info             | Additional info                                             |                                              |
|------------------------------------------------------|-----------------------------------------------------------------------------------------|------------------|------------------|-------------------------------------------------------------|----------------------------------------------|
| Covered Veranda<br>Floor Number<br>Total Number of F | 2:<br>1<br>loors 3                                                                      | <b>B</b><br>Pool | Common, Yes      | Reference Number<br>Property type<br>Condition<br>Bathrooms | 3814<br>Apartment<br>Under Construction<br>2 |
| Amenities                                            | Location                                                                                |                  |                  |                                                             |                                              |
| • Elevator                                           | Location: Limassol - Agios Athanasios<br>Coordinates: 34.712275760621 / 33.044772156148 |                  | Region: Limassol |                                                             |                                              |