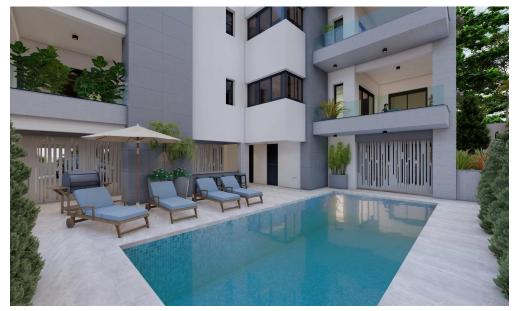

Furthermore, the common areas of the building will include a stunning swimming pool, a state-of-the-art gym, and a dedicated playroom, all thoughtfully designed to enhance the...

| Property Info                                             |                                                                                                       | Plot / A          | rea Info                | Additional info                                             |                                              |
|-----------------------------------------------------------|-------------------------------------------------------------------------------------------------------|-------------------|-------------------------|-------------------------------------------------------------|----------------------------------------------|
| Covered Veranda<br>Floor Number<br>Total Number of Floors |                                                                                                       | 24<br>2 Pool<br>3 | Common, Yes             | Reference Number<br>Property type<br>Condition<br>Bathrooms | 3815<br>Apartment<br>Under Construction<br>2 |
| Amenities                                                 | Location                                                                                              |                   |                         |                                                             |                                              |
| • Elevator                                                | <b>Location:</b> Limassol - Agios Athanasios<br>Coordinates: <b>34.712275760621 / 33.044772156148</b> |                   | Region: <b>Limassol</b> |                                                             |                                              |