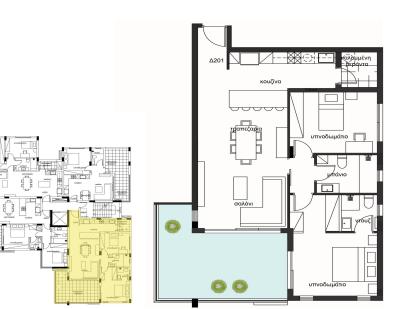

## **2 Bedroom Apartment for Sale in Limassol - Agios Athanasios**

This will be an exceptional residential development, perfectly situated in the sought-after Agios Athanasios area. With a commitment to luxury and quality, our project offers a total of 10 spacious apartments, each designed to provide residents with the utmost comfort and style.

Furthermore, the common areas of the building will include a stunning swimming pool, a state-of-the-art gym, and a dedicated playroom, all thoughtfully designed to enhance the...

| Property Info                                             |                                                                                                       | Plot / A          | rea Info                | Additional info                                             |                                              |
|-----------------------------------------------------------|-------------------------------------------------------------------------------------------------------|-------------------|-------------------------|-------------------------------------------------------------|----------------------------------------------|
| Covered Veranda<br>Floor Number<br>Total Number of Floors |                                                                                                       | 24<br>2 Pool<br>3 | Common, Yes             | Reference Number<br>Property type<br>Condition<br>Bathrooms | 3815<br>Apartment<br>Under Construction<br>2 |
| Amenities                                                 | Location                                                                                              |                   |                         |                                                             |                                              |
| • Elevator                                                | <b>Location:</b> Limassol - Agios Athanasios<br>Coordinates: <b>34.712275760621 / 33.044772156148</b> |                   | Region: <b>Limassol</b> |                                                             |                                              |