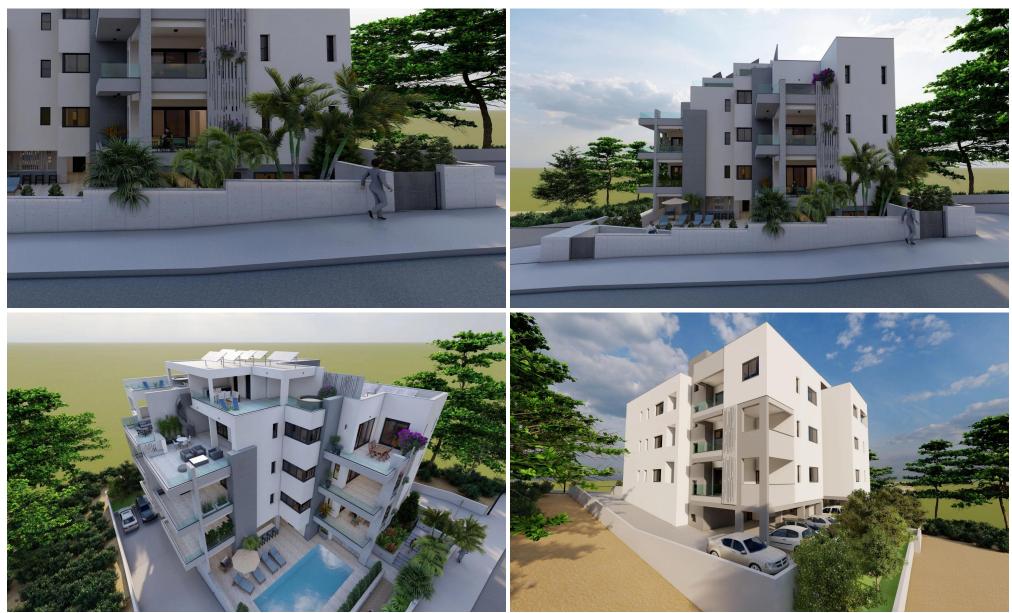

## **2 Bedroom Apartment for Sale in Limassol - Agios Athanasios**

This will be an exceptional residential development, perfectly situated in the sought-after Agios Athanasios area. With a commitment to luxury and quality, our project offers a total of 10 spacious apartments, each designed to provide residents with the utmost comfort and style.

One of the standout features of this residential development is its ample parking provision, providing two parking spaces for every apartment, except for our 1-bedroom units, ensuring convenience for residents and their guests.

Furthermore, the common areas of the building will include a stunning swimming pool, a state-of-the-art gym, and a dedicated playroom, all thoughtfully designed to enhance the...

| Property Info                                             |                                                                                                       | Plot / A          | rea Info                | Additional info                                             |                                              |
|-----------------------------------------------------------|-------------------------------------------------------------------------------------------------------|-------------------|-------------------------|-------------------------------------------------------------|----------------------------------------------|
| Covered Veranda<br>Floor Number<br>Total Number of Floors |                                                                                                       | 24<br>2 Pool<br>3 | Common, Yes             | Reference Number<br>Property type<br>Condition<br>Bathrooms | 3815<br>Apartment<br>Under Construction<br>2 |
| Amenities                                                 | Location                                                                                              |                   |                         |                                                             |                                              |
| • Elevator                                                | <b>Location:</b> Limassol - Agios Athanasios<br>Coordinates: <b>34.712275760621 / 33.044772156148</b> |                   | Region: <b>Limassol</b> |                                                             |                                              |