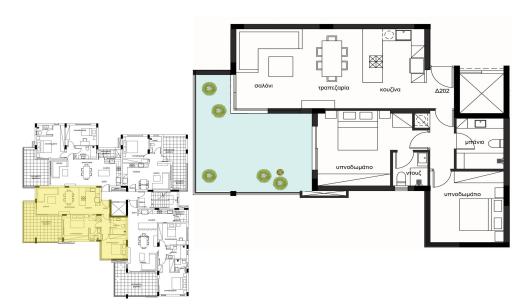

Furthermore, the common areas of the building will include a stunning swimming pool, a state-of-the-art gym, and a dedicated playroom, all thoughtfully designed to enhance the...

| Property Info                                             |    | Plot / Area Info |             | Additional info  |                           |
|-----------------------------------------------------------|----|------------------|-------------|------------------|---------------------------|
| Covered Veranda<br>Floor Number<br>Total Number of Floors | 25 | Pool             | Common, Yes | Reference Number | 3816                      |
|                                                           | 2  |                  |             | Property type    | Apartment                 |
|                                                           |    |                  |             | Condition        | <b>Under Construction</b> |
| Total Number of Floors                                    | 3  |                  |             | Bathrooms        | 2                         |