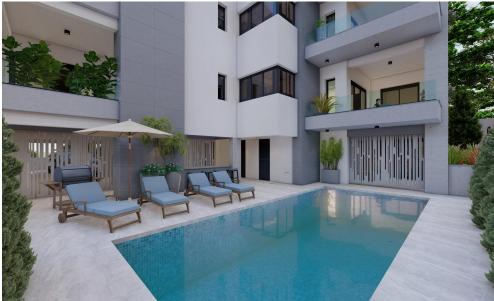

Furthermore, the common areas of the building will include a stunning swimming pool, a state-of-the-art gym, and a dedicated playroom, all thoughtfully designed to enhance the...

| Property Info                                             |    | Plot / Area Info |             | Additional info  |                           |
|-----------------------------------------------------------|----|------------------|-------------|------------------|---------------------------|
| Covered Veranda<br>Floor Number<br>Total Number of Floors | 25 | Pool             | Common, Yes | Reference Number | 3816                      |
|                                                           | 2  |                  |             | Property type    | Apartment                 |
|                                                           |    |                  |             | Condition        | <b>Under Construction</b> |
| Total Number of Floors                                    | 3  |                  |             | Bathrooms        | 2                         |