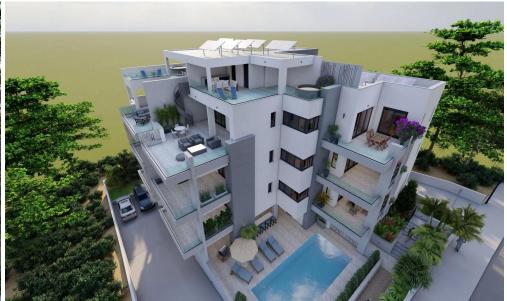

## 2 Bedroom Apartment for Sale in Limassol - Agios Athanasios

This will be an exceptional residential development, perfectly situated in the sought-after Agios Athanasios area. With a commitment to luxury and quality, our project offers a total of 10 spacious apartments, each designed to provide residents with the utmost comfort and style.

One of the standout features of this residential development is its ample parking provision, providing two parking spaces for every apartment, except for our 1-bedroom units, ensuring convenience for residents and their guests.

Furthermore, the common areas of the building will include a stunning swimming pool, a state-of-the-art gym, and a dedicated playroom, all thoughtfully designed to enhance the...

| Property Info                                             |    | Plot / Area Info |             | Additional info  |                           |
|-----------------------------------------------------------|----|------------------|-------------|------------------|---------------------------|
| Covered Veranda<br>Floor Number<br>Total Number of Floors | 25 | Pool             | Common, Yes | Reference Number | 3816                      |
|                                                           | 2  |                  |             | Property type    | Apartment                 |
|                                                           |    |                  |             | Condition        | <b>Under Construction</b> |
| Total Number of Floors                                    | 3  |                  |             | Bathrooms        | 2                         |