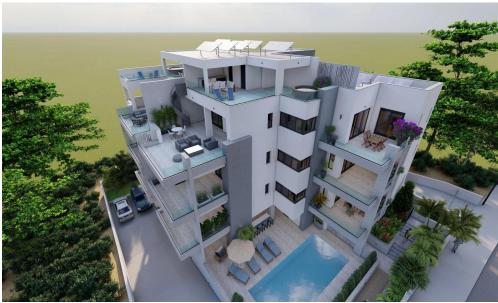

Furthermore, the common areas of the building will include a stunning swimming pool, a state-of-the-art gym, and a dedicated playroom, all thoughtfully designed to enhance the...

| Property Info          |    | Plot / Area Info |             | Additional info            |                              |
|------------------------|----|------------------|-------------|----------------------------|------------------------------|
| Covered Veranda        | 23 |                  |             | Reference Number           | 3817                         |
| Floor Number           | 2  | Pool             | Common, Yes | Property type<br>Condition | Apartment Under Construction |
| Total Number of Floors | 3  |                  |             | Bathrooms                  | 2                            |