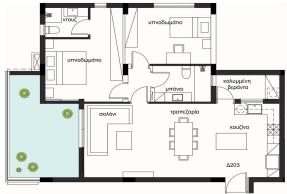

## 2 Bedroom Apartment for Sale in Limassol - Agios Athanasios

This will be an exceptional residential development, perfectly situated in the sought-after Agios Athanasios area. With a commitment to luxury and quality, our project offers a total of 10 spacious apartments, each designed to provide residents with the utmost comfort and style.

Furthermore, the common areas of the building will include a stunning swimming pool, a state-of-the-art gym, and a dedicated playroom, all thoughtfully designed to enhance the...

| Property Info          |    | Plot / Area Info |             | Additional info            |                              |
|------------------------|----|------------------|-------------|----------------------------|------------------------------|
| Covered Veranda        | 23 |                  |             | Reference Number           | 3817                         |
| Floor Number           | 2  | Pool             | Common, Yes | Property type<br>Condition | Apartment Under Construction |
| Total Number of Floors | 3  |                  |             | Bathrooms                  | 2                            |