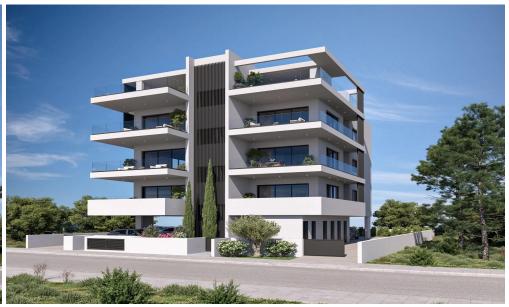

## 3 Bedroom Apartment for Sale in Limassol - Mesa Geitonia

This project is located in one of the most beautiful areas of Limassol with quick access not only to the city centre but also the highway. It offers you an ideal three-story apartment building consisting of six luxury apartments.

All apartments have large main terraces, while some have supplementary terraces.

Spacious bedrooms and modern Italian cuisine.

Each apartment has a covered parking and storage area.

| Property Info          |                      | Plot / Area Info |              | Additional info  |                           |
|------------------------|----------------------|------------------|--------------|------------------|---------------------------|
| Covered Veranda        | 33                   | Parking          | Covered, Yes | Reference Number | 3821                      |
| Floor Number           | 1                    |                  |              | Property type    | Apartment                 |
| Total Number of Floors | 3                    |                  |              | Condition        | <b>Under Construction</b> |
| Heating                | Central Heating, Yes |                  |              | Bathrooms        | 3                         |