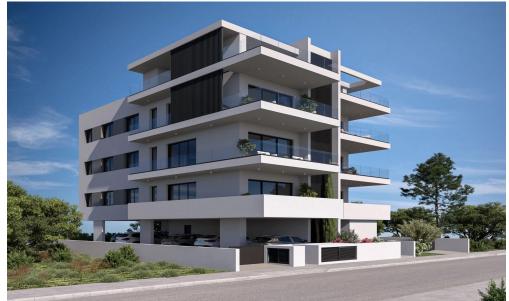

## 3 Bedroom Apartment for Sale in Limassol - Mesa Geitonia

This project is located in one of the most beautiful areas of Limassol with quick access not only to the city centre but also the highway. It offers you an ideal three-story apartment building consisting of six luxury apartments.

All apartments have large main terraces, while some have supplementary terraces.

Spacious bedrooms and modern Italian cuisine.

Each apartment has a covered parking and storage area.

| Property Info          |                      | Plot / Area Info |              | Additional info  |                           |
|------------------------|----------------------|------------------|--------------|------------------|---------------------------|
| Covered Veranda        | 33                   | Parking          | Covered, Yes | Reference Number | 3821                      |
| Floor Number           | 1                    |                  |              | Property type    | Apartment                 |
| Total Number of Floors | 3                    |                  |              | Condition        | <b>Under Construction</b> |
| Heating                | Central Heating, Yes |                  |              | Bathrooms        | 3                         |