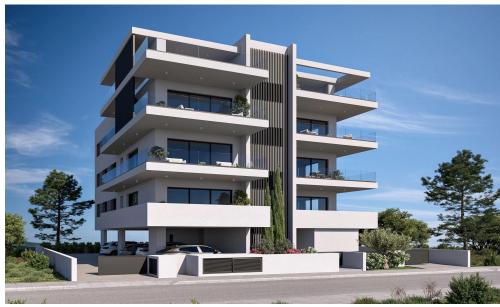

## 3 Bedroom Apartment for Sale in Limassol - Mesa Geitonia

This project is located in one of the most beautiful areas of Limassol with quick access not only to the city centre but also the highway. It offers you an ideal three-story apartment building consisting of six luxury apartments.

All apartments have large main terraces, while some have supplementary terraces.

Spacious bedrooms and modern Italian cuisine.

Each apartment has a covered parking and storage area.

| Property Info          |                      | Plot / Area Info |              | Additional info  |                           |
|------------------------|----------------------|------------------|--------------|------------------|---------------------------|
| Covered Veranda        | 33                   | Parking          | Covered, Yes | Reference Number | 3821                      |
| Floor Number           | 1                    |                  |              | Property type    | Apartment                 |
| Total Number of Floors | 3                    |                  |              | Condition        | <b>Under Construction</b> |
| Heating                | Central Heating, Yes |                  |              | Bathrooms        | 3                         |