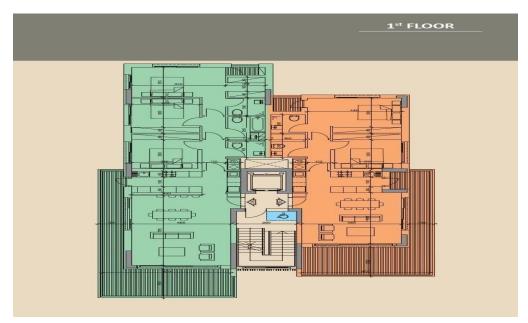

## 3 Bedroom Apartment for Sale in Limassol - Mesa Geitonia

This project is located in one of the most beautiful areas of Limassol with quick access not only to the city centre but also the highway. It offers you an ideal three-story apartment building consisting of six luxury apartments.

All apartments have large main terraces, while some have supplementary terraces.

Spacious bedrooms and modern Italian cuisine.

Each apartment has a covered parking and storage area.

| Property Info          |                      | Plot / Area Info |              | Additional info  |                           |
|------------------------|----------------------|------------------|--------------|------------------|---------------------------|
| Covered Veranda        | 33                   | Parking          | Covered, Yes | Reference Number | 3821                      |
| Floor Number           | 1                    |                  |              | Property type    | Apartment                 |
| Total Number of Floors | 3                    |                  |              | Condition        | <b>Under Construction</b> |
| Heating                | Central Heating, Yes |                  |              | Bathrooms        | 3                         |