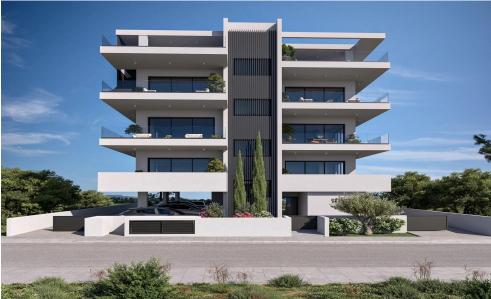

## 3 Bedroom Apartment for Sale in Limassol - Mesa Geitonia

This project is located in one of the most beautiful areas of Limassol with quick access not only to the city centre but also the highway. It offers you an ideal three-story apartment building consisting of six luxury apartments.

All apartments have large main terraces, while some have supplementary terraces.

Spacious bedrooms and modern Italian cuisine.

Each apartment has a covered parking and storage area.

| Property Info          |                      | Plot / Area Info |              | Additional info  |                           |
|------------------------|----------------------|------------------|--------------|------------------|---------------------------|
| Covered Veranda        | 33                   | Parking          | Covered, Yes | Reference Number | 3821                      |
| Floor Number           | 1                    |                  |              | Property type    | Apartment                 |
| Total Number of Floors | 3                    |                  |              | Condition        | <b>Under Construction</b> |
| Heating                | Central Heating, Yes |                  |              | Bathrooms        | 3                         |