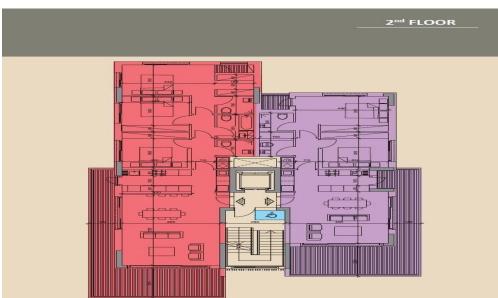

## **3 Bedroom Apartment for Sale in Limassol - Mesa Geitonia**

This project is located in one of the most beautiful areas of Limassol with quick access not only to the city centre but also the highway. It offers you an ideal three-story apartment building consisting of six luxury apartments.

All apartments have large main terraces, while some have supplementary terraces.

Spacious bedrooms and modern Italian cuisine.

Each apartment has a covered parking and storage area.

| Property Info       |                                                | Plot / Area lı | nfo              | Additional info  |                           |  |
|---------------------|------------------------------------------------|----------------|------------------|------------------|---------------------------|--|
| Covered Veranda     | 33                                             |                |                  | Reference Number | 3822                      |  |
| Floor Number        | 2                                              | Parking        | Covered, Yes     | Property type    | Apartment                 |  |
| Total Number of Flo | ors <b>3</b>                                   | Parking        |                  | Condition        | <b>Under Construction</b> |  |
| Heating             | Central Heating, Y                             | es             |                  | Bathrooms        | 3                         |  |
| Amenities           | Location                                       |                |                  |                  |                           |  |
| Parking             | Location: Limassol - Mesa Geitonia             |                | Region: Limassol |                  |                           |  |
|                     | Coordinates: 34.702591558608 / 33.055533174394 |                |                  |                  |                           |  |