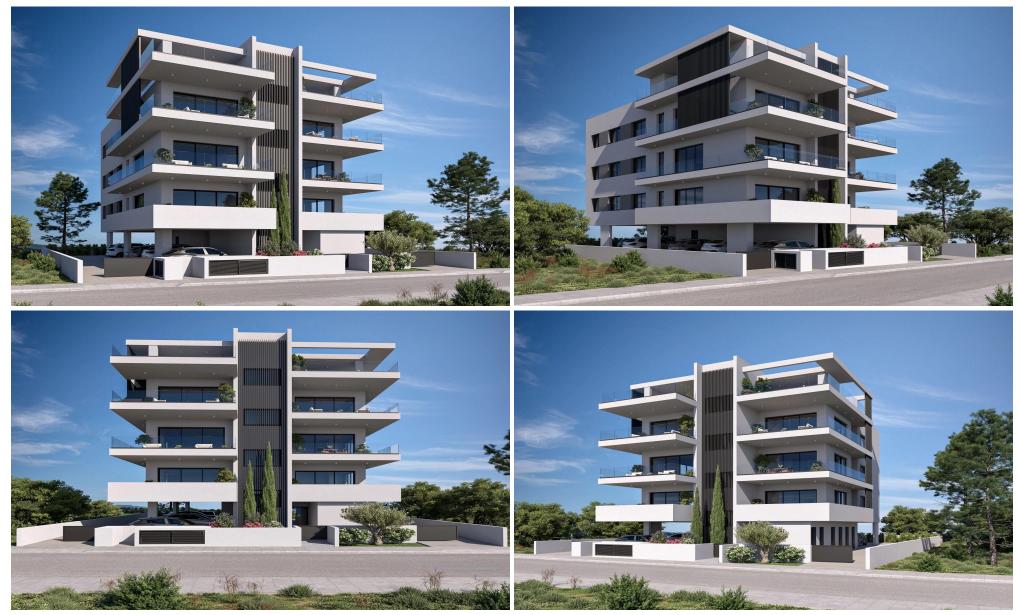

## **3 Bedroom Apartment for Sale in Limassol - Mesa Geitonia**

This project is located in one of the most beautiful areas of Limassol with quick access not only to the city centre but also the highway. It offers you an ideal three-story apartment building consisting of six luxury apartments.

All apartments have large main terraces, while some have supplementary terraces.

Spacious bedrooms and modern Italian cuisine.

Each apartment has a covered parking and storage area.

| Property Info       |                                                | Plot / Area lı | nfo              | Additional info  |                           |  |
|---------------------|------------------------------------------------|----------------|------------------|------------------|---------------------------|--|
| Covered Veranda     | 33                                             |                |                  | Reference Number | 3822                      |  |
| Floor Number        | 2                                              | Parking        | Covered, Yes     | Property type    | Apartment                 |  |
| Total Number of Flo | ors <b>3</b>                                   | Parking        |                  | Condition        | <b>Under Construction</b> |  |
| Heating             | Central Heating, Y                             | es             |                  | Bathrooms        | 3                         |  |
| Amenities           | Location                                       |                |                  |                  |                           |  |
| Parking             | Location: Limassol - Mesa Geitonia             |                | Region: Limassol |                  |                           |  |
|                     | Coordinates: 34.702591558608 / 33.055533174394 |                |                  |                  |                           |  |