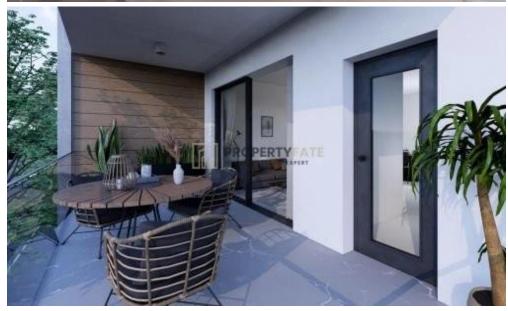

### 2 Bedroom Apartment for Sale in Limassol - Omonoia

For sale: a modern apartment currently under construction in the vibrant area of Omonia. This spacious unit offers an internal space of 81 square meters, thoughtfully designed to accommodate a comfortable lifestyle. The apartment features two bedrooms and two well-appointed bathrooms, perfect for families or professionals seeking extra space. Located on the first floor of a three-story building, residents can enjoy the convenience of an elevator for easy access.

Amenities Location

Location: Limassol - Omonoia Region: Limassol

Balcony

Coordinates: 34.668784156431 / 33.016741890646

May 11, 2025 1/5

Price: €270 000 + VAT

VAT for this property is €13,500 or €51,300. VAT usually is 19%. If it is your first purchase of property, you can have VAT reduced to 5% for the first 150sq.m. of the property.