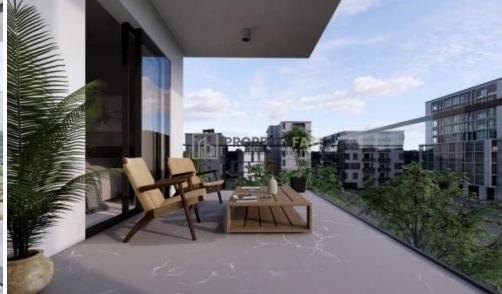

Amenities Location

Location: Limassol - Omonoia Region: Limassol

Balcony

Coordinates: 34.668784156431 / 33.016741890646

May 11, 2025 1/5

Price: €270 000 + VAT

VAT for this property is €13,500 or €51,300. VAT usually is 19%. If it is your first purchase of property, you can have VAT reduced to 5% for the first 150sq.m. of the property.