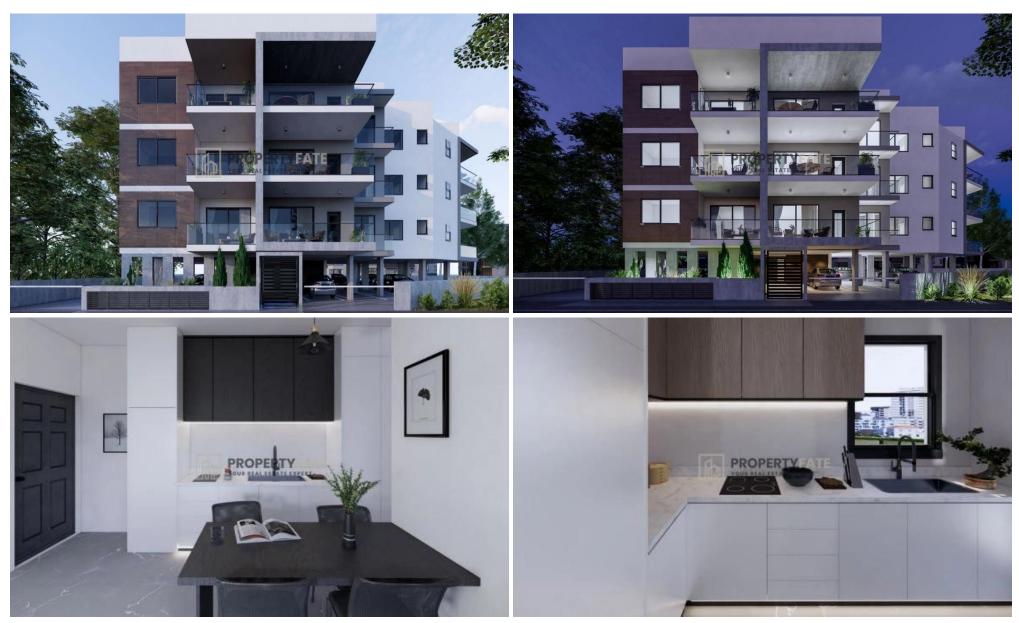

### 2 Bedroom Apartment for Sale in Limassol - Omonoia

For sale: a modern apartment currently under construction in the vibrant area of Omonia. This spacious unit offers an internal space of 81 square meters, thoughtfully designed to accommodate a comfortable lifestyle. The apartment features two bedrooms and two well-appointed bathrooms, perfect for families or professionals seeking extra space. Located on the first floor of a three-story building, residents can enjoy the convenience of an elevator for easy access.

Omonia is a bustling area known for its lively atmosphere, making it ideal for those who enjoy being in the heart of the city. With its close proximity to the highway, commuting is a breeze, and residents can easily reach v...