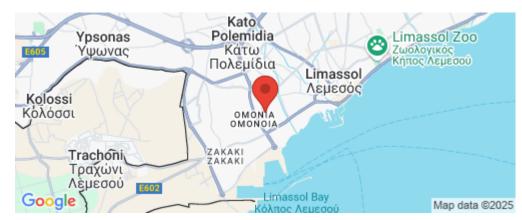

Amenities Location

Location: Limassol - Omonoia Region: Limassol

Balcony

Coordinates: 34.668784156431 / 33.016741890646

May 11, 2025 1/5

Price: €270 000 + VAT

VAT for this property is €13,500 or €51,300. VAT usually is 19%. If it is your first purchase of property, you can have VAT reduced to 5% for the first 150sq.m. of the property.