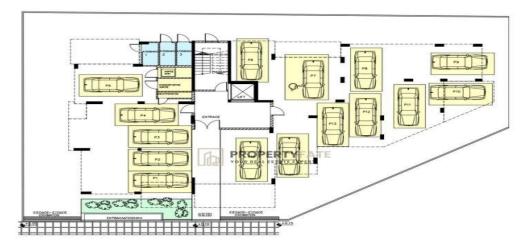

### CAR PARK AREA

Convenient parking spaces equipped with electric car chargers for each apartment with easy entrance and exit accesses.

### Green Area

A green landscape enhances the setting of Buildia Tower II giving it a sense of freshness and nature.