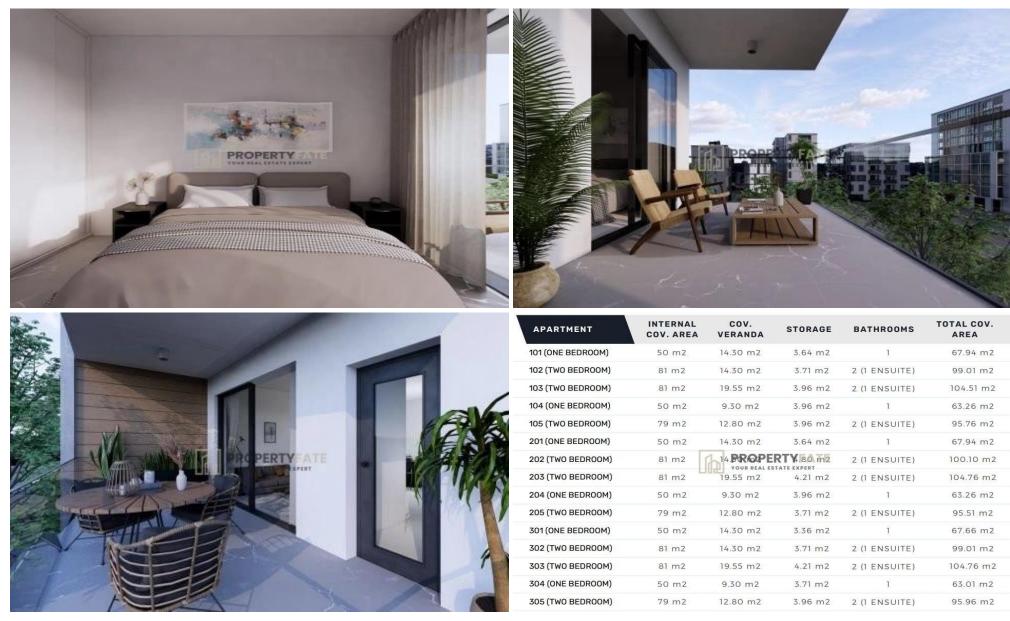

### 2 Bedroom Apartment for Sale in Limassol - Omonoia

For sale is a stunning penthouse apartment currently under construction in the vibrant area of Omonia. Spanning an internal space of 79 square meters, this modern home features two spacious bedrooms and two stylish bathrooms, perfect for comfortable living.

This penthouse, scheduled for completion in 2025, boasts an impressive energy efficiency rating of A+, ensuring a sustain...

| Property Info                    |                                                                                      | Plot / Area Info |              | Additional info                                             |                                     |  |
|----------------------------------|--------------------------------------------------------------------------------------|------------------|--------------|-------------------------------------------------------------|-------------------------------------|--|
| Covered Area<br>Air Conditioning | 79<br>All rooms, Yes                                                                 | Parking          | Covered, Yes | Reference Number<br>Property type<br>Condition<br>Bathrooms | 1682<br>Apartment<br>Brand New<br>2 |  |
| Amenities                        | Location                                                                             |                  |              |                                                             |                                     |  |
| • Balcony                        | <b>Location:</b> Limassol - Omonoia<br>Coordinates: <b>34.668784156431 / 33.0167</b> |                  | 5            | Region: Limassol<br>741890646                               |                                     |  |