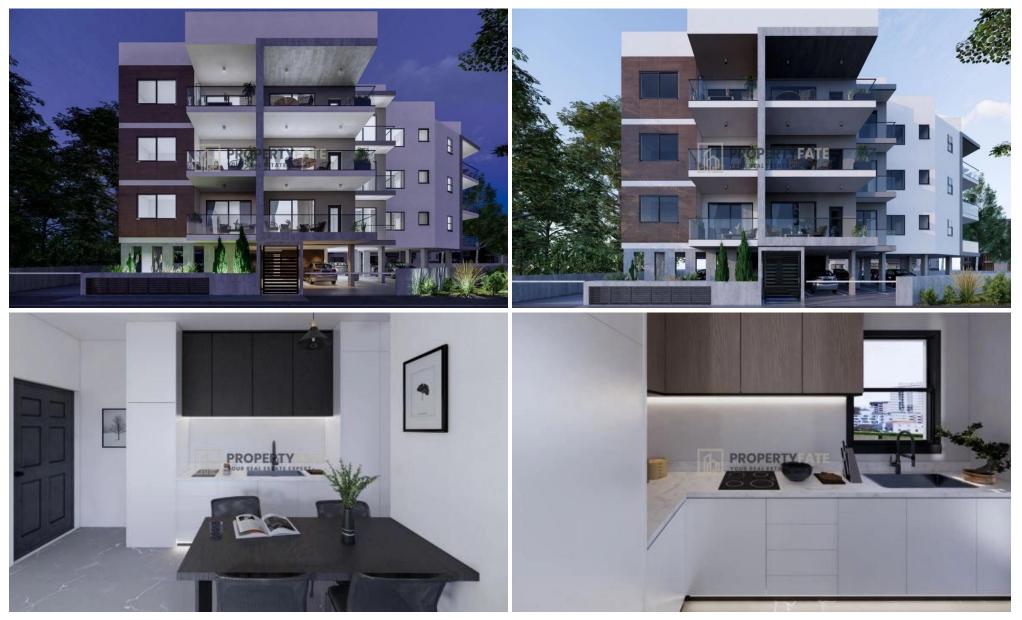

### 2 Bedroom Apartment for Sale in Limassol - Omonoia

For sale is a stunning penthouse apartment currently under construction in the vibrant area of Omonia. Spanning an internal space of 79 square meters, this modern home features two spacious bedrooms and two stylish bathrooms, perfect for comfortable living.

This penthouse, scheduled for completion in 2025, boasts an impressive energy efficiency rating of A+, ensuring a sustain...

| Property Info                    |                                                                                      | Plot / Area Info |              | Additional info                                             |                                     |  |
|----------------------------------|--------------------------------------------------------------------------------------|------------------|--------------|-------------------------------------------------------------|-------------------------------------|--|
| Covered Area<br>Air Conditioning | 79<br>All rooms, Yes                                                                 | Parking          | Covered, Yes | Reference Number<br>Property type<br>Condition<br>Bathrooms | 1682<br>Apartment<br>Brand New<br>2 |  |
| Amenities                        | Location                                                                             |                  |              |                                                             |                                     |  |
| • Balcony                        | <b>Location:</b> Limassol - Omonoia<br>Coordinates: <b>34.668784156431 / 33.0167</b> |                  | 5            | Region: Limassol<br>741890646                               |                                     |  |