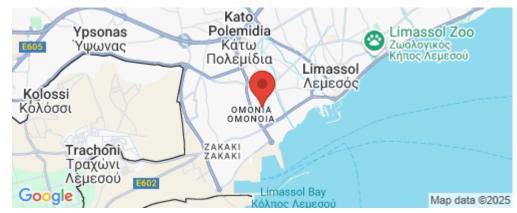

The Omonia area is renowned for its lively atmosphere and rich cultural heritage. It offers a variety of amenities, including shops, cafes, and restaurants, making it an ideal spot for both relaxation and activity. With easy access to the highway, commuting and exploring nearby attractions is a breeze.

This penthouse, scheduled for completion in 2025, boasts an impressive energy efficiency rating of A+, ensuring a sustain...

| Property Info                    |                                                                                      | Plot / Area Info |              | Additional info                                             |                                     |  |
|----------------------------------|--------------------------------------------------------------------------------------|------------------|--------------|-------------------------------------------------------------|-------------------------------------|--|
| Covered Area<br>Air Conditioning | 79<br>All rooms, Yes                                                                 | Parking          | Covered, Yes | Reference Number<br>Property type<br>Condition<br>Bathrooms | 1682<br>Apartment<br>Brand New<br>2 |  |
| Amenities                        | Location                                                                             |                  |              |                                                             |                                     |  |
| • Balcony                        | <b>Location:</b> Limassol - Omonoia<br>Coordinates: <b>34.668784156431 / 33.0167</b> |                  | 5            | Region: Limassol<br>741890646                               |                                     |  |