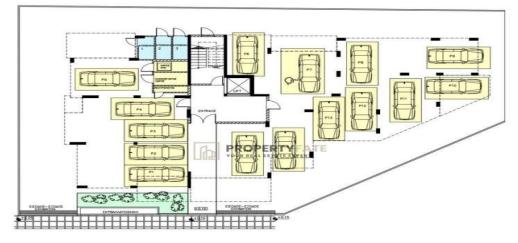

#### CAR PARK AREA

Green Area

Convenient parking spaces equipped with electric car chargers for each apartment with easy entrance and exit accesses. A green landscape enhances the setting of Buildia Tower II giving it a sense of freshness and nature.