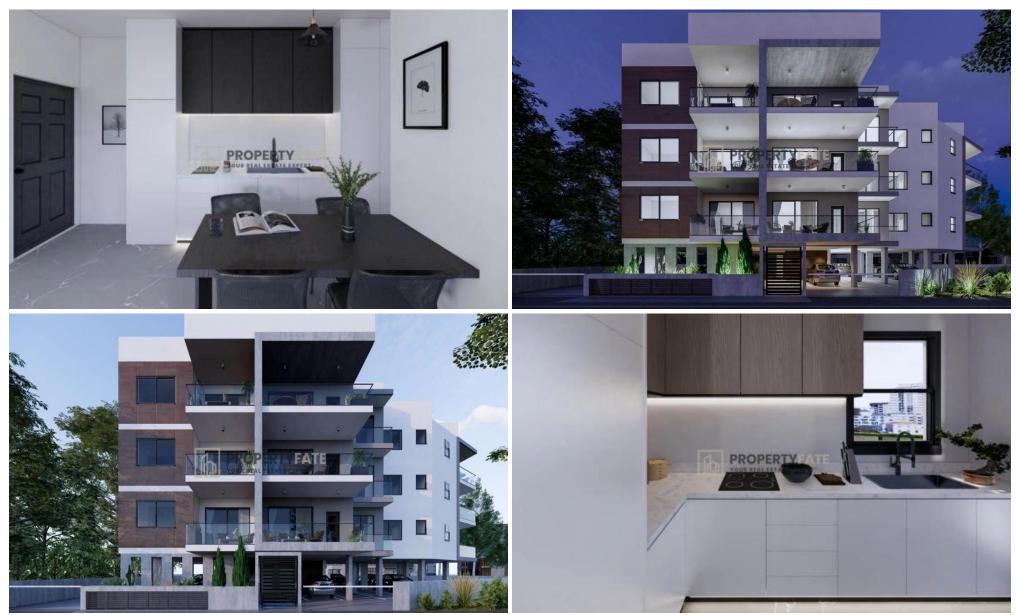

### **1** Bedroom Apartment for Sale in Limassol - Omonoia

For sale is a stunning penthouse apartment under construction, with a modern design set to be completed in 2025. This spacious 50 m2 unit features one comfortable bedroom and a well-appointed bathroom, perfect for a cozy living experience. With an energy efficiency rating of A+, this apartment is designed for both comfort and sustainability.

Located in the vibrant area of Omonia, residents will enjoy easy access to a variety of amenities, including shops, cafes, and dining options. The neighborhood is known for its lively atmosphere, making it an excellent choice for those who appreciate urban living. Additionally, the property is conveniently close to the highway, ensuring quick c...