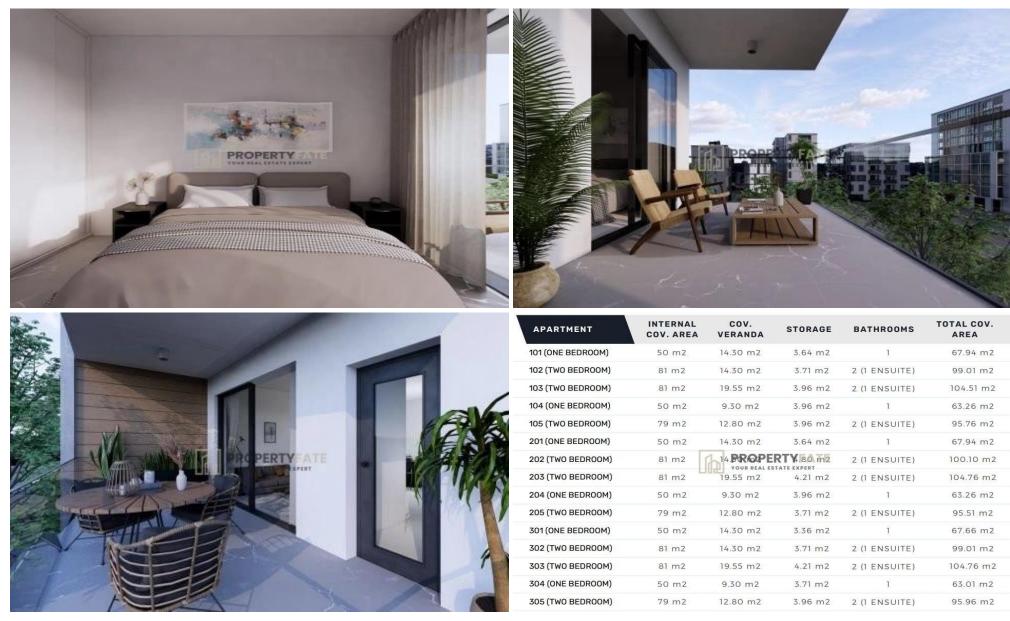

### **1** Bedroom Apartment for Sale in Limassol - Omonoia

For sale is a stunning penthouse apartment under construction, with a modern design set to be completed in 2025. This spacious 50 m2 unit features one comfortable bedroom and a well-appointed bathroom, perfect for a cozy living experience. With an energy efficiency rating of A+, this apartment is designed for both comfort and sustainability.

| Property Info                    |                                                                                          | Plot / Area Info |              | Additional info                                             |                                     |  |
|----------------------------------|------------------------------------------------------------------------------------------|------------------|--------------|-------------------------------------------------------------|-------------------------------------|--|
| Covered Area<br>Air Conditioning | 50<br>All rooms, Yes                                                                     | Parking          | Covered, Yes | Reference Number<br>Property type<br>Condition<br>Bathrooms | 1683<br>Apartment<br>Brand New<br>1 |  |
| Amenities                        | Location                                                                                 |                  |              |                                                             |                                     |  |
| Balcony                          | <b>Location:</b> Limassol - Omonoia<br>Coordinates: <b>34.668784156431 / 33.016741</b> 8 |                  | 5            | Region: Limassol<br>11890646                                |                                     |  |