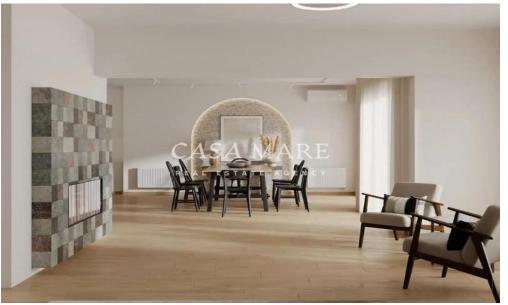

## 6+ Bedroom House for Sale in Engomi, Nicosia District

6 bedroom, 5 bathroom house in Egkomi. It has a luxurious living room with fireplace, terrace with BBQ, small garden and an independent studio of 25 sq.m. with its own entrance, kitchen and bathroom. Fully furnished ground floor, master bedroom with en-suite bathroom, air conditioners, heat pump, built-in appliances, washing machine. Covered parking space and additional space on the street. Very close to supermarkets, schools, hospitals and embassies. Title deed available.