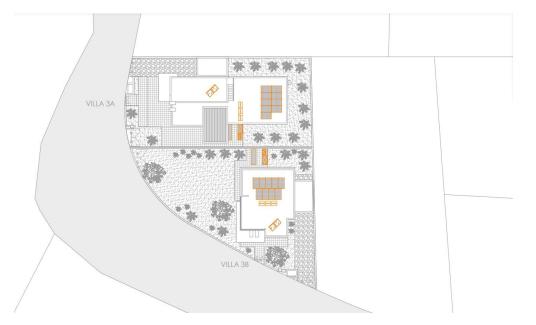

## 3 Bedroom House for Sale in Parekklisia, Limassol District

For sale a 3 bedrooms bungalow house in Parekklisia village. The project is only 5 minutes' drive to the beautiful beaches of Parekklisia Tourist area. Within the immediate area there are amenities including taverns, bakeries, supermarkets and pharmacies stores. The location enjoys easy accessibility to the Limassol-Nicosia motorway. The house has a total area of 152 m2 and comprises of an open plan living room, and kitchen area at the ground floor, and four bedrooms (one of which is en-suite with a walk in closet) and a shower room at the first floor. The house enjoys the use of a large yard (plot 400 m2) with private swimming pool. The villa has one covered parking space. Specificatio...