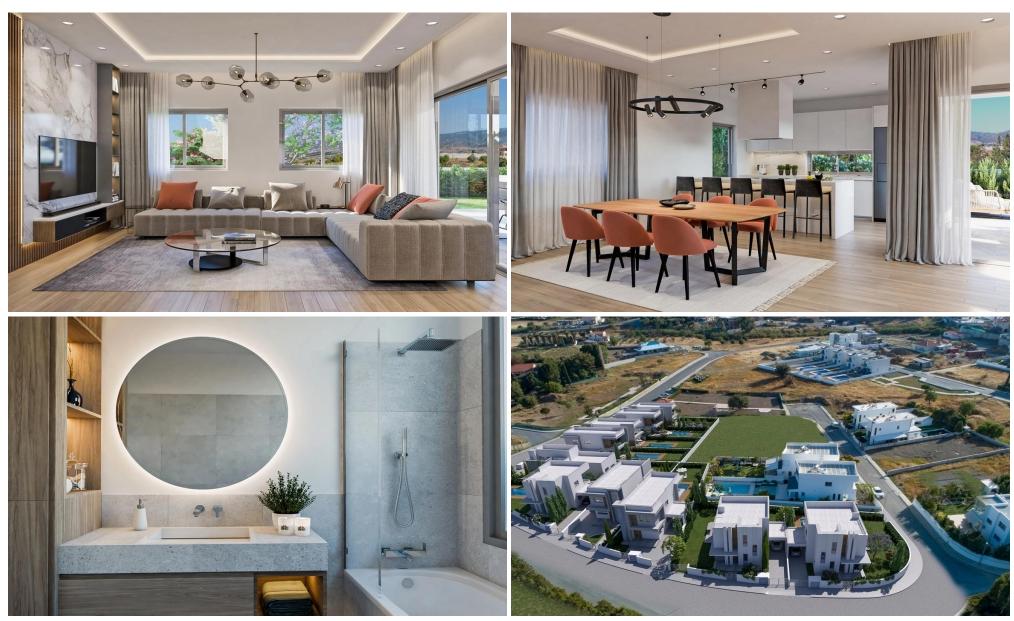

## 3 Bedroom House for Sale in Parekklisia, Limassol District

For sale a 3 bedrooms bungalow house in Parekklisia village. The project is only 5 minutes' drive to the beautiful beaches of Parekklisia Tourist area. Within the immediate area there are amenities including taverns, bakeries, supermarkets and pharmacies stores. The location enjoys easy accessibility to the Limassol-Nicosia motorway. The house has a total area of 152 m2 and comprises of an open plan living room, and kitchen area at the ground floor, and four bedrooms (one of which is en-suite with a walk in closet) and a shower room at the first floor. The house enjoys the use of a large yard (plot 400 m2) with private swimming pool. The villa has one covered parking space. Specificatio...