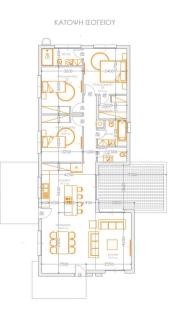

## 3 Bedroom House for Sale in Parekklisia, Limassol District

For sale a 3 bedrooms bungalow house in Parekklisia village. The project is only 5 minutes' drive to the beautiful beaches of Parekklisia Tourist area. Within the immediate area there are amenities including taverns, bakeries, supermarkets and pharmacies stores. The location enjoys easy accessibility to the Limassol-Nicosia motorway. The house has a total area of 152 m2 and comprises of an open plan living room, and kitchen area at the ground floor, and four bedrooms (one of which is en-suite with a walk in closet) and a shower room at the first floor. The house enjoys the use of a large yard (plot 400 m2) with private swimming pool. The villa has one covered parking space. Specificatio...