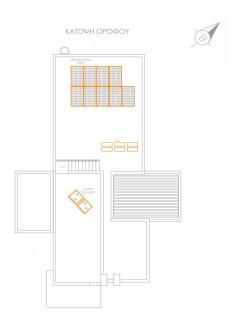

## 3 Bedroom House for Sale in Parekklisia, Limassol District

For sale a 3 bedrooms bungalow house in Parekklisia village. The project is only 5 minutes' drive to the beautiful beaches of Parekklisia Tourist area. Within the immediate area there are amenities including taverns, bakeries, supermarkets and pharmacies stores. The location enjoys easy accessibility to the Limassol-Nicosia motorway. The house has a total area of 152 m2 and comprises of an open plan living room, and kitchen area at the ground floor, and four bedrooms (one of which is en-suite with a walk in closet) and a shower room at the first floor. The house enjoys the use of a large yard (plot 400 m2) with private swimming pool. The villa has one covered parking space. Specificatio...