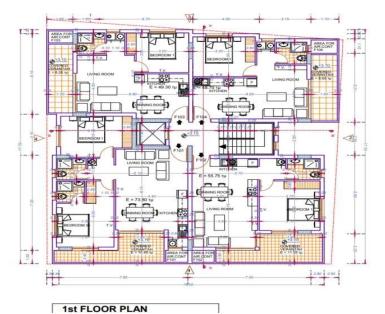

## 2 Bedroom Apartment for Sale in Kiti, Larnaca District

Apartment for sale in the area of Kiti, Larnaca, a few minutes drive to the sea. The complex consists of eight apartments: two double apartments and six single apartments. The apartments feature functional layouts and spacious covered verandas. Convenient storage rooms and parking spaces are provided for each apartment. The complex is located in the village of Kiti, which is only 8 km from Larnaca International Airport and 11 km from the city center. Due to its convenient location and development, this pictures que area attracts those who seek to live in a peaceful and comfortable environment close to major cities and beaches.

| Property Info     |             | Plot / Area Info |              | Additional info  |                  |
|-------------------|-------------|------------------|--------------|------------------|------------------|
| Covered Area      | 86          |                  |              | Reference Number | 147586           |
| Furnishing        | Unfurnished | Parking          | Covered, Yes | Property type    | <b>Apartment</b> |
| Energy Efficiency | Α           |                  | Covered, 1es | Condition        | <b>Brand New</b> |
| Air Conditioning  | No          |                  |              | Bathrooms        | 2                |