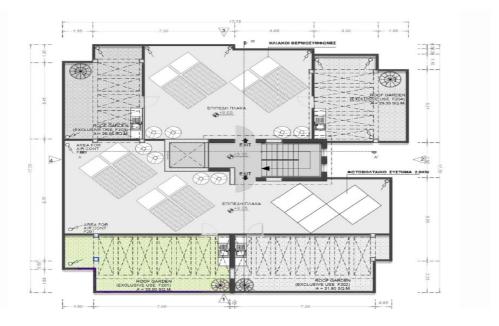

## 2 Bedroom Apartment for Sale in Kiti, Larnaca District

Apartment for sale in the area of Kiti, Larnaca, a few minutes drive to the sea. The complex consists of eight apartments: two double apartments and six single apartments. The apartments feature functional layouts and spacious covered verandas. Convenient storage rooms and parking spaces are provided for each apartment. The complex is located in the village of Kiti, which is only 8 km from Larnaca International Airport and 11 km from the city center. Due to its convenient location and development, this pictures que area attracts those who seek to live in a peaceful and comfortable environment close to major cities and beaches.