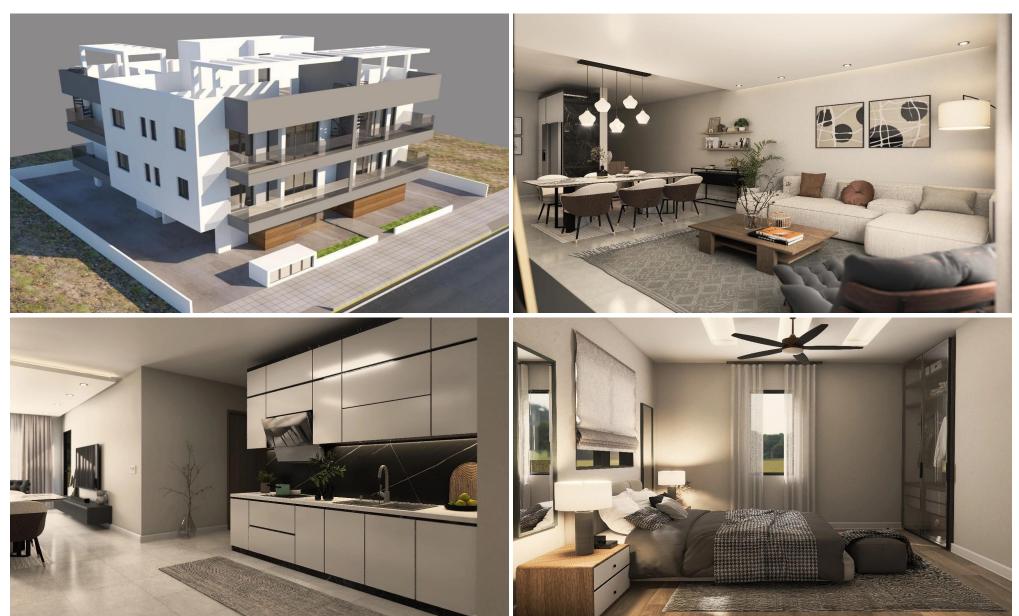

## 2 Bedroom Apartment for Sale in Kiti, Larnaca District

Apartment for sale in the area of Kiti, Larnaca, a few minutes drive to the sea. The complex consists of eight apartments: two double apartments and six single apartments. The apartments feature functional layouts and spacious covered verandas. Convenient storage rooms and parking spaces are provided for each apartment. The complex is located in the village of Kiti, which is only 8 km from Larnaca International Airport and 11 km from the city center. Due to its convenient location and development, this pictures que area attracts those who seek to live in a peaceful and comfortable environment close to major cities and beaches.

| Property Info     |             | Plot / Area Info |              | Additional info  |                  |
|-------------------|-------------|------------------|--------------|------------------|------------------|
| Covered Area      | 86          |                  |              | Reference Number | 147586           |
| Furnishing        | Unfurnished | Parking          | Covered, Yes | Property type    | <b>Apartment</b> |
| Energy Efficiency | Α           |                  | Covered, 1es | Condition        | <b>Brand New</b> |
| Air Conditioning  | No          |                  |              | Bathrooms        | 2                |