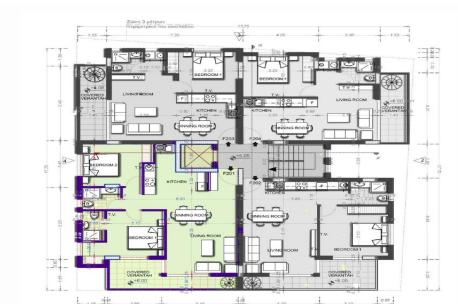

## 2 Bedroom Apartment for Sale in Kiti, Larnaca District

Apartment for sale in the area of Kiti, Larnaca, a few minutes drive to the sea. The complex consists of eight apartments: two double apartments and six single apartments. The apartments feature functional layouts and spacious covered verandas. Convenient storage rooms and parking spaces are provided for each apartment. The complex is located in the village of Kiti, which is only 8 km from Larnaca International Airport and 11 km from the city center. Due to its convenient location and development, this pictures que area attracts those who seek to live in a peaceful and comfortable environment close to major cities and beaches.

| Property Info     |             | Plot / Area Info |              | Additional info  |                  |
|-------------------|-------------|------------------|--------------|------------------|------------------|
| Covered Area      | 86          |                  |              | Reference Number | 147586           |
| Furnishing        | Unfurnished | Parking          | Covered, Yes | Property type    | <b>Apartment</b> |
| Energy Efficiency | Α           |                  | Covered, 1es | Condition        | <b>Brand New</b> |
| Air Conditioning  | No          |                  |              | Bathrooms        | 2                |