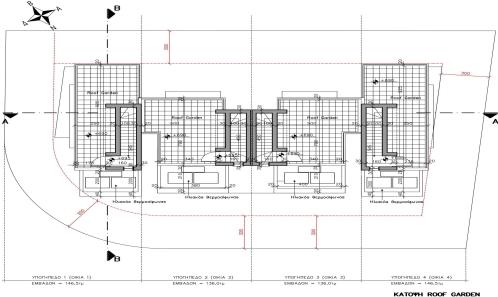

## 2 Bedroom House for Sale in Kapparis, Famagusta District

New two-bedroom townhouse for sale in the picturesque Kapparis area. Elegant and modern, it is designed with an emphasis on comfort, privacy and the true atmosphere of island life. The house has two spacious bedrooms, two bathrooms and a private roof garden — an ideal place to relax with views of the sea and the green surroundings. The townhouse is located in a complex on a hill, just 10 minutes from a beautiful beach and within walking distance from shops, restaurants and other amenities. The facility has a high level of energy efficiency (class A+), the house has air conditioners, solar water heaters and the possibility of installing photovoltaic panels. The sea is 600 meters away, shop...