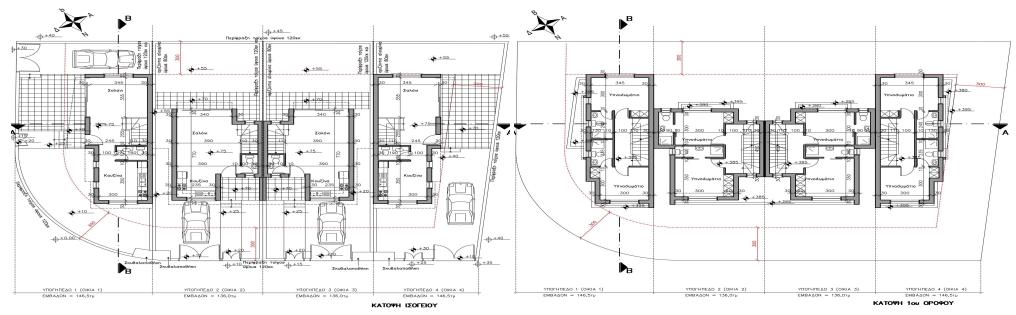

## 2 Bedroom House for Sale in Kapparis, Famagusta District

New two-bedroom townhouse for sale in the picturesque Kapparis area. Elegant and modern, it is designed with an emphasis on comfort, privacy and the true atmosphere of island life. The house has two spacious bedrooms, two bathrooms and a private roof garden — an ideal place to relax with views of the sea and the green surroundings. The townhouse is located in a complex on a hill, just 10 minutes from a beautiful beach and within walking distance from shops, restaurants and other amenities. The facility has a high level of energy efficiency (class A+), the house has air conditioners, solar water heaters and the possibility of installing photovoltaic panels. The sea is 600 meters away, shop...

| Property Info     |                | Plot / Area Info |              | Additional info  |                  |
|-------------------|----------------|------------------|--------------|------------------|------------------|
| Covered Area      | 145            | Parking          | Covered, Yes | Reference Number | 147548           |
| Furnishing        | Unfurnished    |                  |              | Property type    | House            |
| Energy Efficiency | Α              |                  |              | Condition        | <b>Brand New</b> |
| Air Conditioning  | All rooms, Yes |                  |              | Bathrooms        | 2                |