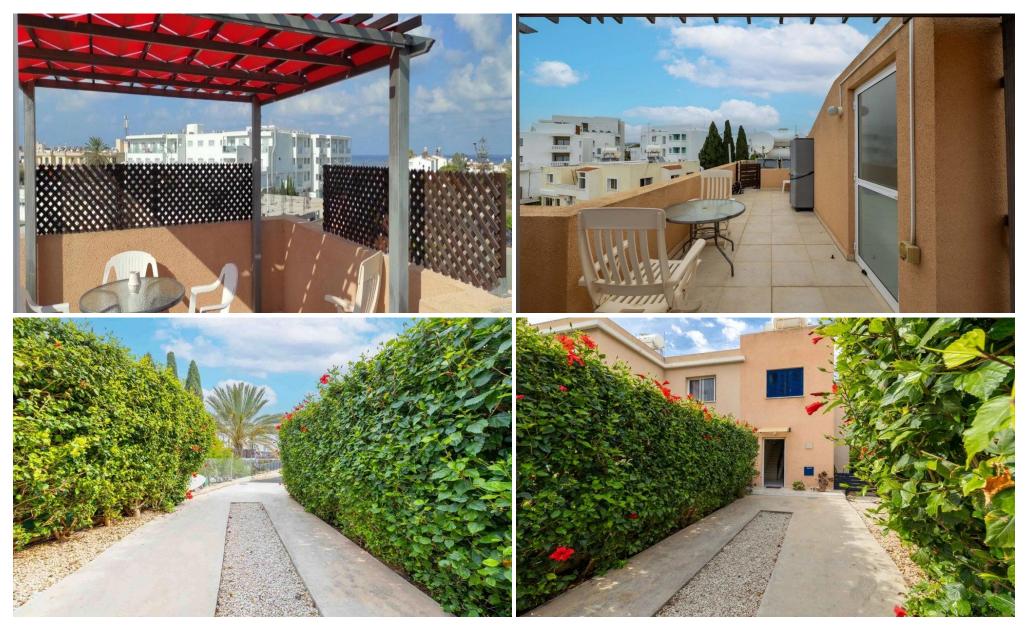

Part of a well-kept complex with a communal pool, the home welcomes you with a bright, open living area and an ergonomic kitchen that connects to a dedicated dining space. A guest WC is located on the ground floor for added convenience.