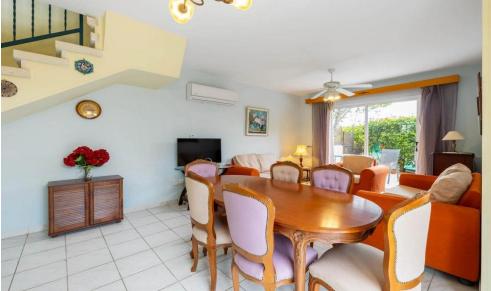

Part of a well-kept complex with a communal pool, the home welcomes you with a bright, open living area and an ergonomic kitchen that connects to a dedicated dining space. A guest WC is located on the ground floor for added convenience.

Upstairs, three well-proportioned bedrooms feature built-in wardrobes, while a shared family bathroom completes the...

| Property Info | Plot / Area | Info Additional info |        |
|---------------|-------------|----------------------|--------|
|               |             | Reference Number     | p63100 |
| Covered Area  | 102         | Property type        | House  |
|               |             | Bathrooms            | 2      |