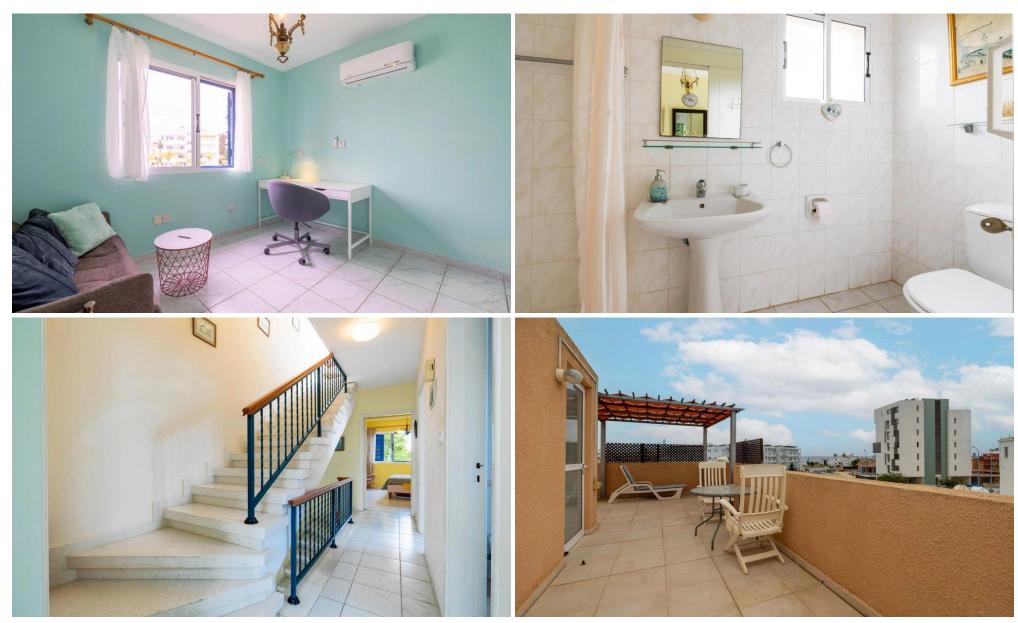

Part of a well-kept complex with a communal pool, the home welcomes you with a bright, open living area and an ergonomic kitchen that connects to a dedicated dining space. A guest WC is located on the ground floor for added convenience.

Upstairs, three well-proportioned bedrooms feature built-in wardrobes, while a shared family bathroom completes the...

| Property Info | Plot / Area | Info Additional info |        |
|---------------|-------------|----------------------|--------|
|               |             | Reference Number     | p63100 |
| Covered Area  | 102         | Property type        | House  |
|               |             | Bathrooms            | 2      |