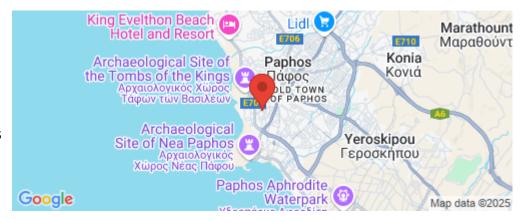

Amenities Location

**Location:** Tombs Of the Kings Region: **Paphos** 

Coordinates: **34.7697** / **32.4131** 

Price: €270 000 + VAT

VAT for this property is €13,500 or €51,300. VAT usually is 19%. If it is your first purchase of property, you can have VAT reduced to 5% for the first 150sq.m. of the property.