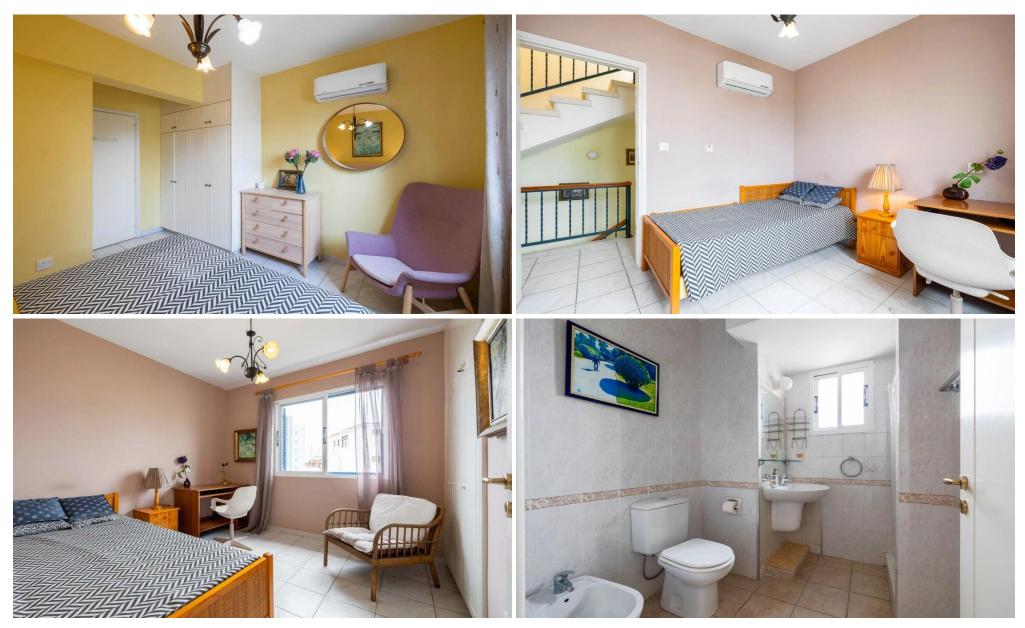

Part of a well-kept complex with a communal pool, the home welcomes you with a bright, open living area and an ergonomic kitchen that connects to a dedicated dining space. A guest WC is located on the ground floor for added convenience.

Upstairs, three well-proportioned bedrooms feature built-in wardrobes, while a shared family bathroom completes the...

| Property Info | Plot / Area | Info Additional info |        |
|---------------|-------------|----------------------|--------|
|               |             | Reference Number     | p63100 |
| Covered Area  | 102         | Property type        | House  |
|               |             | Bathrooms            | 2      |