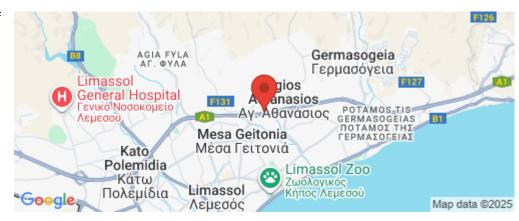

Amenities Location

Location: Limassol - Mesa Geitonia Region: Limassol

Coordinates: **34.7062** / **33.0532** 

**Price: €471 800 + VAT** 

VAT for this property is **€23,590** or **€89,642**. VAT usually is 19%. If it is your first purchase of property, you can have VAT reduced to 5% for the first 150sq.m. of the property.