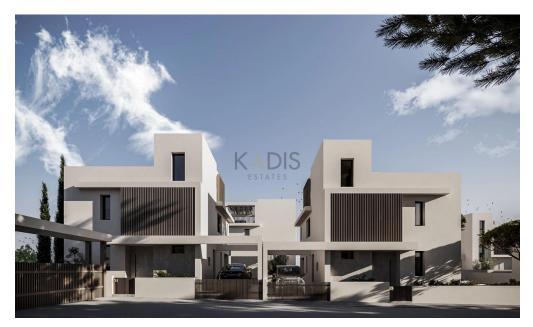

# 3 Bedroom House for Sale in Paralimni, Famagusta District

- 3 Bedrooms
- •3 WC
- •Internal Area 144.17m2
- Covered Veranda 32.04m2
- •Roof Garden 47.33m2
- •Plot Area 363m2
- •En Suite Bathroom
- Guest WC
- Covered Parking
- •Swimming Pool