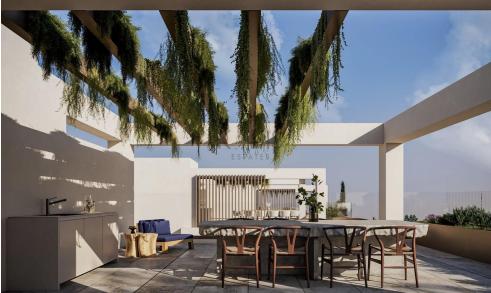

# 3 Bedroom House for Sale in Paralimni, Famagusta District

- 3 Bedrooms
- •3 WC
- •Internal Area 144.17m2
- Covered Veranda 32.04m2
- •Roof Garden 47.33m2
- •Plot Area 363m2
- •En Suite Bathroom
- Guest WC
- Covered Parking
- •Swimming Pool