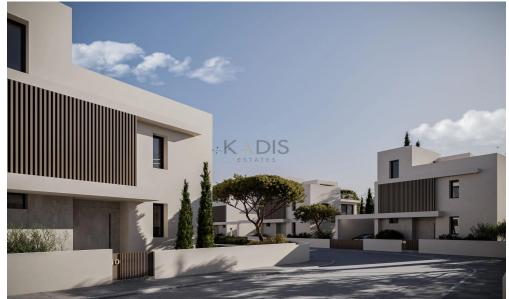

# 3 Bedroom House for Sale in Paralimni, Famagusta District

- 3 Bedrooms
- •3 WC
- •Internal Area 144.17m2
- Covered Veranda 32.04m2
- •Roof Garden 47.33m2
- •Plot Area 363m2
- •En Suite Bathroom
- Guest WC
- Covered Parking
- •Swimming Pool