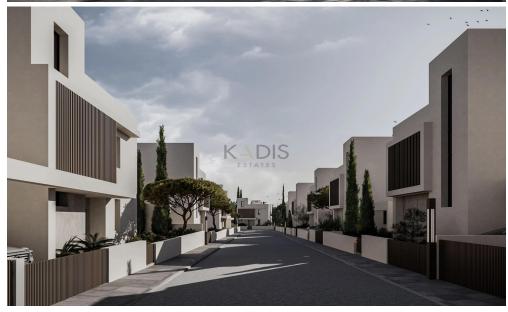

# 3 Bedroom House for Sale in Paralimni, Famagusta District

- 3 Bedrooms
- •3 WC
- •Internal Area 144.17m2
- Covered Veranda 32.04m2
- •Roof Garden 47.33m2
- •Plot Area 363m2
- •En Suite Bathroom
- Guest WC
- Covered Parking
- •Swimming Pool