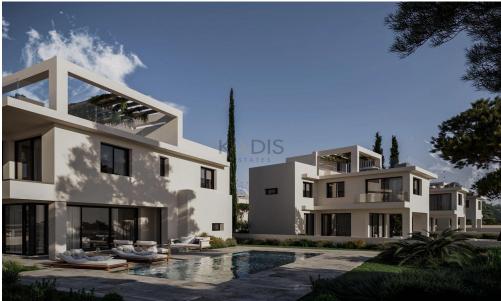

# 3 Bedroom House for Sale in Paralimni, Famagusta District

- 3 Bedrooms
- •3 WC
- •Internal Area 144.17m2
- Covered Veranda 32.04m2
- •Roof Garden 47.33m2
- •Plot Area 363m2
- •En Suite Bathroom
- Guest WC
- Covered Parking
- •Swimming Pool

### Plot / Area Info

363 Plot area Pool Yes

**Covered, Yes** Parking