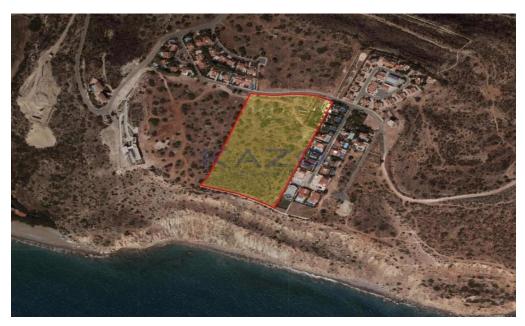

## 22,138m<sup>2</sup> Plot for Sale in Pissouri, Limassol District

For sale: An impressive development land opportunity in Pissouri, featuring a generous plot size of 22,138 square meters. This large parcel of land is ideal for various development projects, providing ample space to create something exceptional.

| Property Info | Plot / Area Info |       | Additional info  |                       |
|---------------|------------------|-------|------------------|-----------------------|
|               |                  |       | Reference Number | 25906                 |
|               | Plot area        | 22138 | Property type    | <b>Land and Plots</b> |
|               |                  |       | View             | Sea view              |