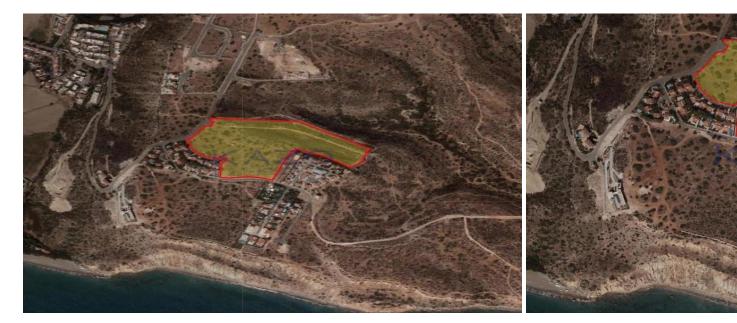

## 52,763m<sup>2</sup> Plot for Sale in Pissouri, Limassol District

For sale is a remarkable development land opportunity in Pissouri, featuring a generous plot size of 52,763 m<sup>2</sup>. This large parcel of land is ideal for a variety of projects, whether you envision residential development, commercial spaces, or a unique mixed-use venture.

With its ample space and picturesqu...

| Property Info | Plot / Area Info |       | Additional info  |                |
|---------------|------------------|-------|------------------|----------------|
|               |                  |       | Reference Number | 25907          |
|               | Plot area        | 52763 | Property type    | Land and Plots |
|               |                  |       | View             | Sea view       |