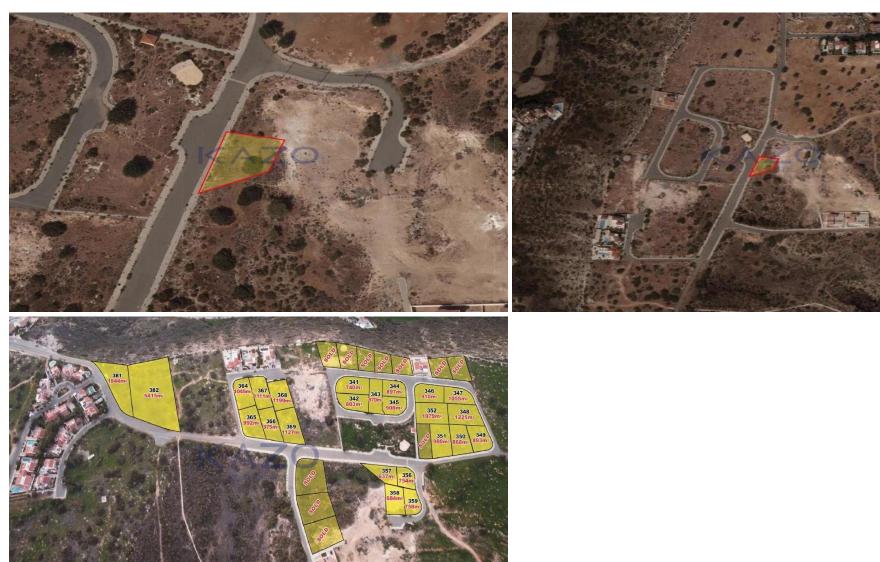

## 637m<sup>2</sup> Plot for Sale in Pissouri, Limassol District

For sale is a large building plot located in the scenic village of Pissouri. With a generous size of 637 m2, this plot offers ample space for your dream home, making it a perfect opportunity for families and investors alike.

This plot is ideally positioned to take...

| Property Info | Plot / Area Info |     | Additional info  |                       |
|---------------|------------------|-----|------------------|-----------------------|
|               | Plot area        | 637 | Reference Number | 25922                 |
|               |                  |     | Property type    | <b>Land and Plots</b> |