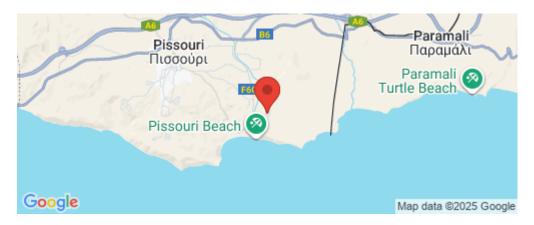

## 637m<sup>2</sup> Plot for Sale in Pissouri, Limassol District

For sale is a large building plot located in the scenic village of Pissouri. With a generous size of 637 m2, this plot offers ample space for your dream home, making it a perfect opportunity for families and investors alike.

Pissouri is known for its breathtaking views and charming atmosphere. Situated between the mountains and the sea, this area boasts stunning landscapes and a pleasant climate. The village features traditional Cypriot architecture, quaint shops, and local restaurants, creating a warm, welcoming community. With easy access to both the beach and hiking trails, you can enjoy a blend of relaxation and outdoor activities.

Amenities Location

**Location:** Pissouri Region: **Limassol** 

Coordinates: 34.65639339706 / 32.733246758066

**Price: €128 000 + VAT** 

VAT Excluded

Title transfer fee ~€2 350.00

Price per SQM €201.00/m²

Common expenses None