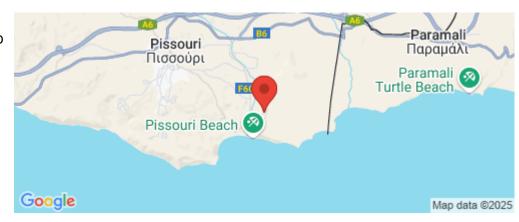

## 684m<sup>2</sup> Plot for Sale in Pissouri, Limassol District

For sale: a generous building plot measuring 684 m2, located in the charming village of Pissouri. This large plot offers a fantastic opportunity to design and create your dream home or vacation retreat in a serene environment.

Pissouri is known for its picturesque landscapes, combining breathtaking views of the Mediterranean Sea with lush, rolling hills. The village boasts a vibrant community with a mix of traditional and modern amenities. Residents enjoy lovely local shops, delightful restaurants, and beautiful beaches just a short drive away. The friendly atmosphere and stunning surroundings make Pissouri a perfect place to live or invest in property.

Amenities Location

**Location:** Pissouri Region: **Limassol** 

Coordinates: 34.65639339706 / 32.733246758066

**Price: €137 000 + VAT** 

VAT Excluded

Title transfer fee ~€2 575.00

Price per SQM €200.00/m²

Common expenses None