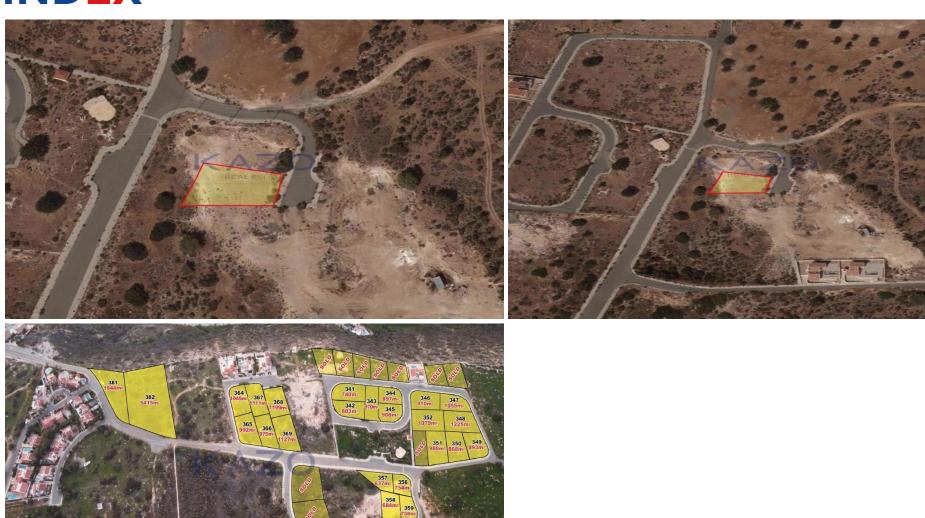

## 684m<sup>2</sup> Plot for Sale in Pissouri, Limassol District

For sale: a generous building plot measuring 684 m2, located in the charming village of Pissouri. This large plot offers a fantastic opportunity to design and create your dream home or vacation retreat in a serene environment.

With ample space to b...

| Property Info | Plot / Area Info |     | Additional info  |                       |
|---------------|------------------|-----|------------------|-----------------------|
|               | Plot area        | 684 | Reference Number | 25923                 |
|               |                  |     | Property type    | <b>Land and Plots</b> |