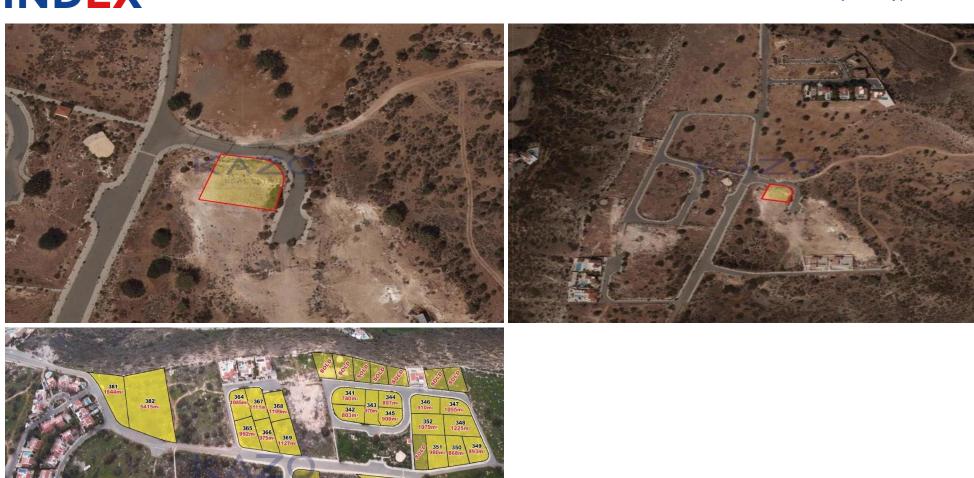

## 758m<sup>2</sup> Plot for Sale in Pissouri, Limassol District

For sale: a fantastic building plot in the charming village of Pissouri. This spacious 758 m2 plot provides ample room for your dream home or investment property. With its generous size and flat terrain, it's an ideal canvas for your architectural vision.

| Property Info | Plot / Area Info |     | Additional info  |                |
|---------------|------------------|-----|------------------|----------------|
|               | Diat area        | 750 | Reference Number | 25924          |
|               | Plot area        | 758 | Property type    | Land and Plots |