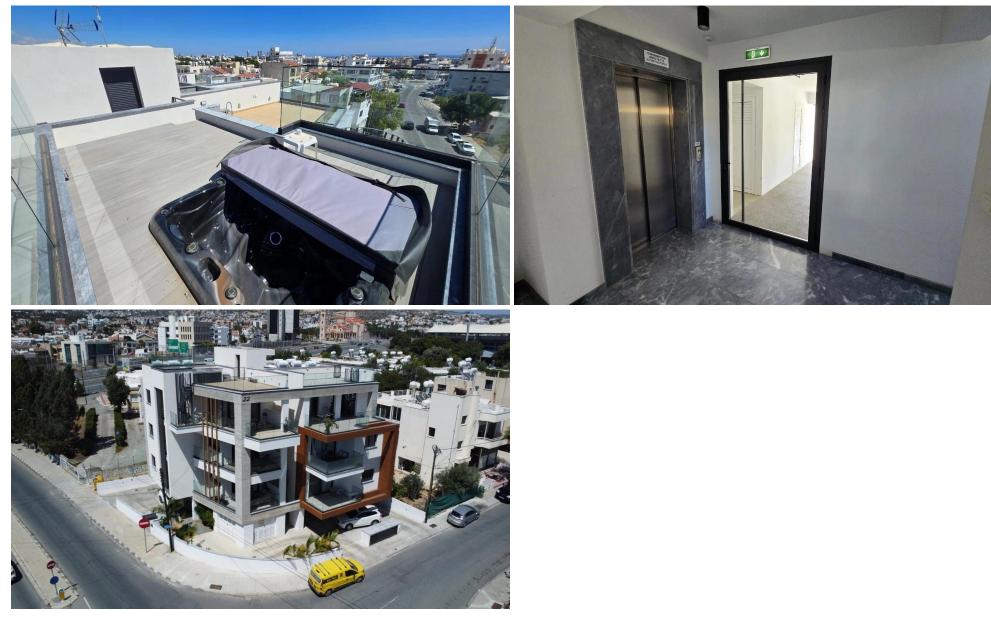

## **2 Bedroom Apartment for Sale in Limassol District**

Nestled on the top floor of a well-maintained 3-storey corner building in the heart of Limassol, this stylish 2-bedroom penthouse offers the perfect blend of comfort, design, and location. Built in 2022, the building consists of only 8 units and features covered parking, storage rooms, and landscaped garden areas at the entrance.

Inside, the penthouse boasts an open-plan layout with high ceilings and floor-to-ceiling windows that flood the space with natural light and open to a 34 sq.m. covered veranda. A second smaller balcony is located next to the kitchen, while a guest toilet and a modern bathroom with shower add to the functionality. A discreet corridor houses the washing mach...