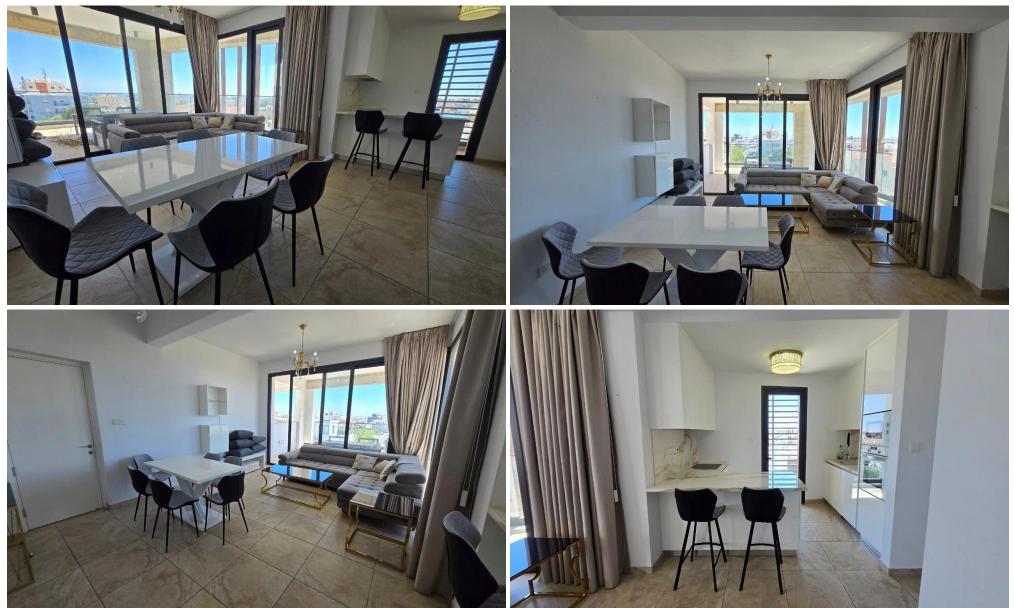

## **2 Bedroom Apartment for Sale in Limassol District**

Nestled on the top floor of a well-maintained 3-storey corner building in the heart of Limassol, this stylish 2-bedroom penthouse offers the perfect blend of comfort, design, and location. Built in 2022, the building consists of only 8 units and features covered parking, storage rooms, and landscaped garden areas at the entrance.

Inside, the penthouse boasts an open-plan layout with high ceilings and floor-to-ceiling windows that flood the space with natural light and open to a 34 sq.m. covered veranda. A second smaller balcony is located next to the kitchen, while a guest toilet and a modern bathroom with shower add to the functionality. A discreet corridor houses the washing mach...