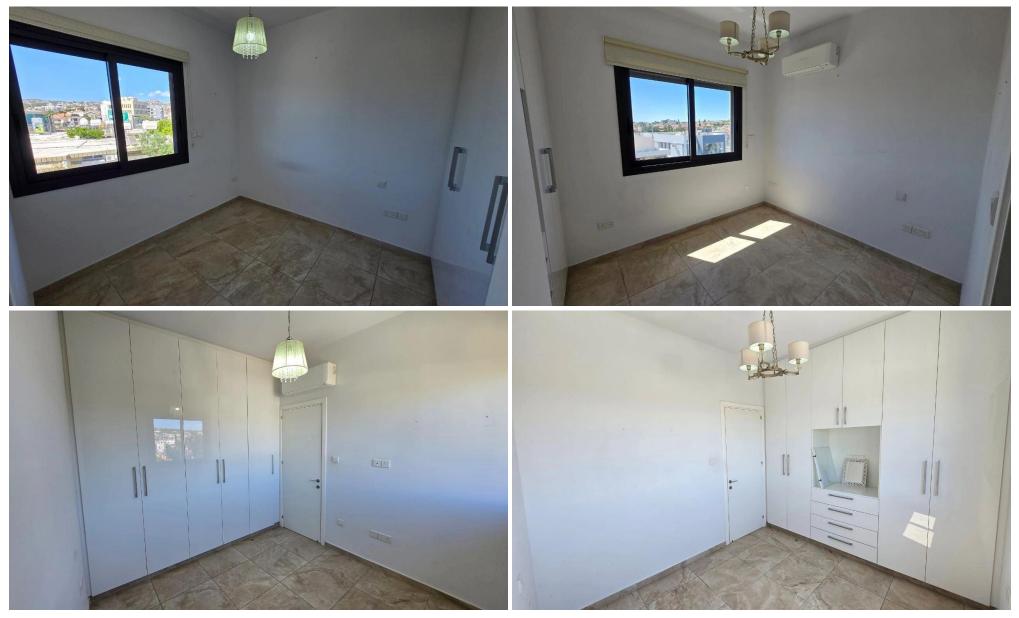

## **2 Bedroom Apartment for Sale in Limassol District**

Nestled on the top floor of a well-maintained 3-storey corner building in the heart of Limassol, this stylish 2-bedroom penthouse offers the perfect blend of comfort, design, and location. Built in 2022, the building consists of only 8 units and features covered parking, storage rooms, and landscaped garden areas at the entrance.

Inside, the penthouse boasts an open-plan layout with high ceilings and floor-to-ceiling windows that flood the space with natural light and open to a 34 sq.m. covered veranda. A second smaller balcony is located next to the kitchen, while a guest toilet and a modern bathroom with shower add to the functionality. A discreet corridor houses the washing mach...