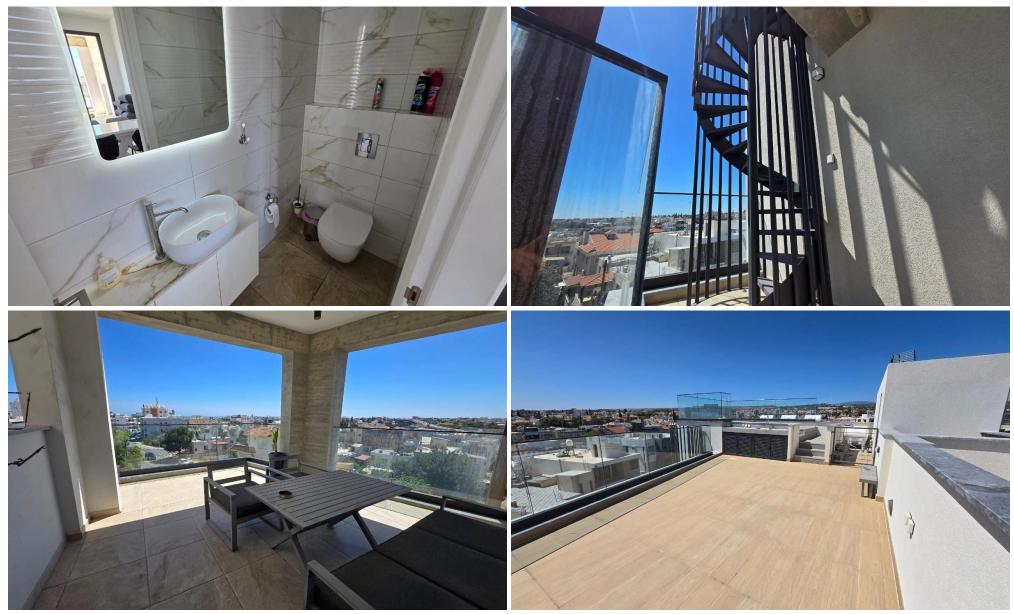

Inside, the penthouse boasts an open-plan layout with high ceilings and floor-to-ceiling windows that flood the space with natural light and open to a 34 sq.m. covered veranda. A second smaller balcony is located next to the kitchen, while a guest toilet and a modern bathroom with shower add to the functionality. A discreet corridor houses the washing mach...