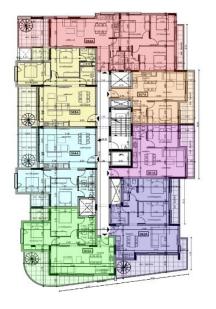

## 2 Bedroom Apartment for Sale in Limassol - Agios Athanasios

Exclusive New Residential Development - Ayios Athanasios & Mesa Geitonia

Discover luxury living in one of Limassol's most sought-after locations, at the boundary between Ayios Athanasios and Mesa Geitonia. This prestigious two-block development offers a range of stylish apartments and penthouses, designed to meet the highest standards of modern living.

## **Property Options:**

1, 2, & 3-Bedroom Apartments

2 & 3-Bedroom Penthouses - Featuring private roof gardens

Exceptional Features & Upgrades: High-Quality Construction & Finishes Underfloor Heating (Optional) Concealed Air Conditioning in Bedrooms Luxury Mater...

| Property Info   |    | Plot / Area | Info | Additional info  |           |
|-----------------|----|-------------|------|------------------|-----------|
| Covered Area    | 98 |             |      | Reference Number | 236135    |
| Covered Veranda | 21 | Parking     | Yes  | Property type    | Apartment |
| Floor Number    | 3  |             |      | Bathrooms        | 2         |