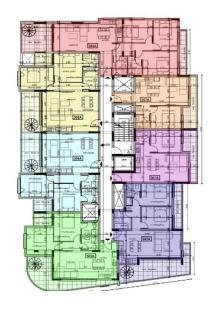

## 2 Bedroom Apartment for Sale in Limassol - Agios Athanasios

Exclusive New Residential Development - Ayios Athanasios & Mesa Geitonia

Discover luxury living in one of Limassol's most sought-after locations, at the boundary between Ayios Athanasios and Mesa Geitonia. This prestigious two-block development offers a range of stylish apartments and penthouses, designed to meet the highest standards of modern living.

## **Property Options:**

1, 2, & 3-Bedroom Apartments

2 & 3-Bedroom Penthouses - Featuring private roof gardens

Exceptional Features & Upgrades: High-Quality Construction & Finishes Underfloor Heating (Optional) Concealed Air Conditioning in Bedrooms Luxury Mater...

| Property Info   |    | Plot / Area | Info | Additional info  |           |
|-----------------|----|-------------|------|------------------|-----------|
| Covered Area    | 98 |             |      | Reference Number | 236135    |
| Covered Veranda | 21 | Parking     | Yes  | Property type    | Apartment |
| Floor Number    | 3  |             |      | Bathrooms        | 2         |