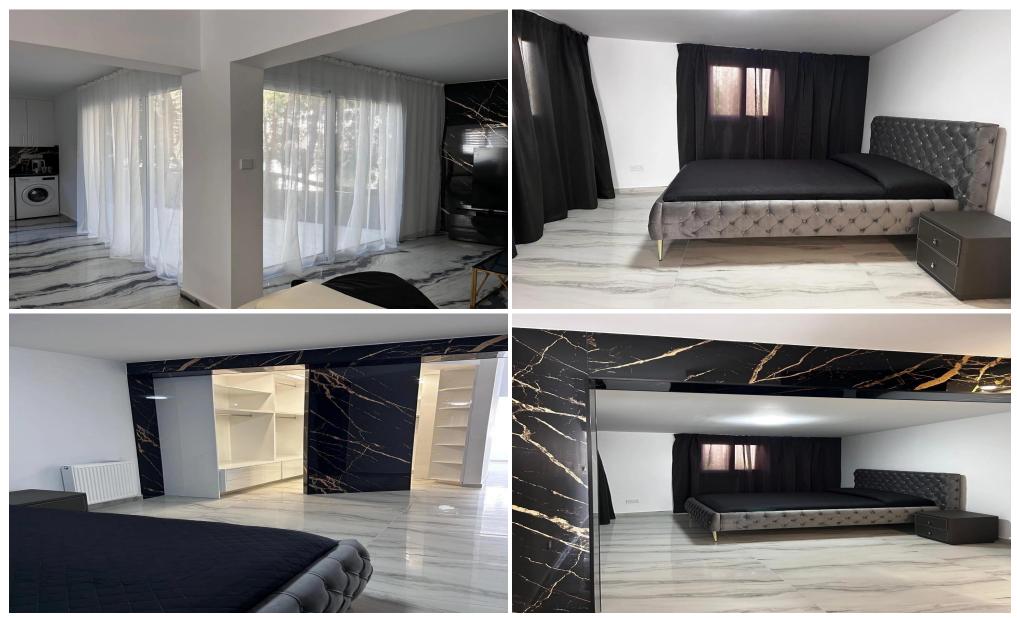

### 4 Bedroom House for Sale in Parekklisia, Limassol District

A beautifully renovated 4-bedroom maisonette is available for sale in a prime residential area near the prestigious Amara Hotel. An ideal option for those who value comfort and modern quality.

**Property Features:** 

- ✓ Covered area: 170 m<sup>2</sup>
- ✓ Plot: approximately 200 m<sup>2</sup>
- ✓ Full renovation completed in 2025
- ✓ Fully furnished with brand new leather furniture
- ✓ Air conditioning in all rooms
- ✓ Central heating
- ✓ Private parking
- ✓ Title deeds ready
- ✓ No VAT
- ✓ Year of construction: 1999