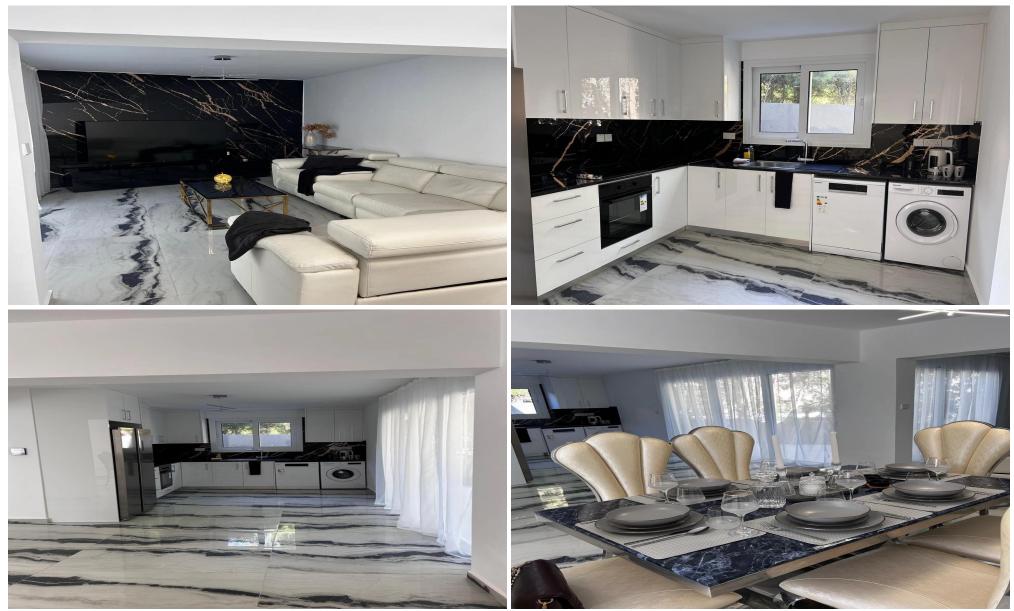

### 4 Bedroom House for Sale in Parekklisia, Limassol District

A beautifully renovated 4-bedroom maisonette is available for sale in a prime residential area near the prestigious Amara Hotel. An ideal option for those who value comfort and modern quality.

**Property Features:** 

- ✓ Covered area: 170 m<sup>2</sup>
- ✓ Plot: approximately 200 m<sup>2</sup>
- ✓ Full renovation completed in 2025
- ✓ Fully furnished with brand new leather furniture
- ✓ Air conditioning in all rooms
- ✓ Central heating
- ✓ Private parking
- ✓ Title deeds ready
- ✓ No VAT
- ✓ Year of construction: 1999