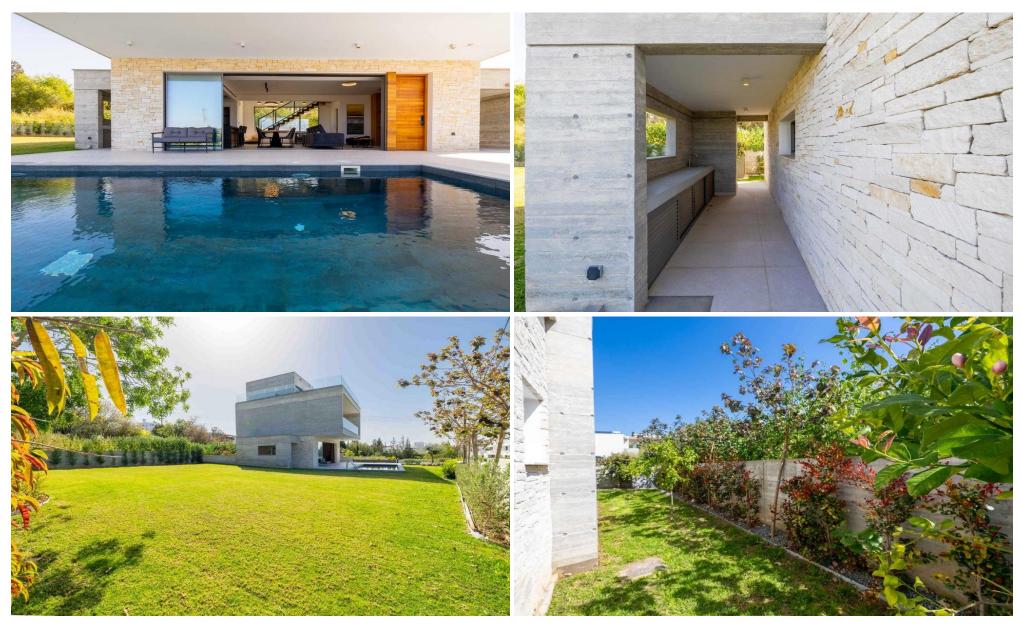

The villa's architecture blends contemporary elegance with functional design, creating a serene indoor-outdoor lifestyle. The outdoor space features a stunning overflow swimming pool, generous terraces, and a beautifully landscaped garden—ideal for privacy and relaxation. Inside, a welcoming living room flows into a well-appointed kitchen and dining area, perfect for everyday living and entertaining. A guest WC is loca...