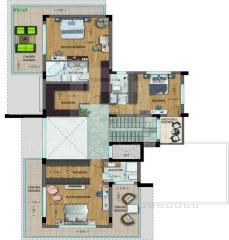

| 1124 | Property type    | House   |
| Energy Efficiency      | Α   |                  |      | Bathrooms        | 5+      |

## Amenities Location

• Balcony Location: Agios Tychonas Region: Limassol



Price: €2 855 000 + VAT

VAT for this property is €364,013 or €542,450. VAT usually is 19%. If it is your first purchase of property, you can have VAT reduced to 5% for the first 150sq.m. of the property.

2/4

VAT Excluded Title transfer fee  $\sim$  €110 800.00 Common expenses None Price per SQM  $\in$  8 497.00/m<sup>2</sup>

## **Representative: Nicolaou Estates**

Registration number 693 Email pnicolaou@nicolaouestates.com
License number 365/E Legal name Nicolaou Estates LTD

Phone:

## **Price change history**

€2 855 000 on Apr 12, 2025

















VILLA 1 - 1ST FLOOR