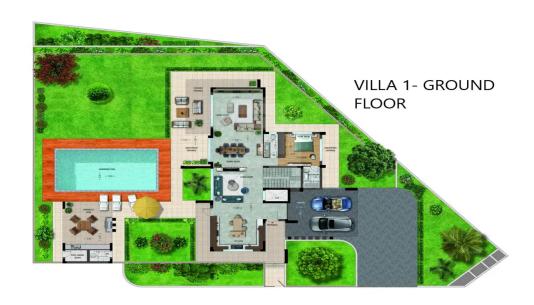

## 4 Bedroom House for Sale in Agios Tychonas, Limassol District

Top of the range 4 bedroom Villa in an elite project of two luxurious homes in the private and serene area of Agios Tychonas which combines outstanding mountain and sea views. Every square inch of this four bedroom villa was created to provide a great escape into an ethereal island lifestyle while each villa is custom designed to carry a well appointed unique modern look. Both villas in this exclusive project include private parking private green gardens swimming pool elevators outside sitting area and large balconies. The homes are gated secured and surrounded by tranquil nature providing a vibrant feel of sublime relaxation. In addition to the stunning location the rich green and hill b...

| Property Info          |     | Plot / Area Info |      | Additional info  |         |
|------------------------|-----|------------------|------|------------------|---------|
| Covered Area           | 336 |                  |      | Reference Number | VL46672 |
| Total Number of Floors | 2   | Plot area        | 1124 | Property type    | House   |
| Energy Efficiency      | Α   |                  |      | Bathrooms        | 5+      |