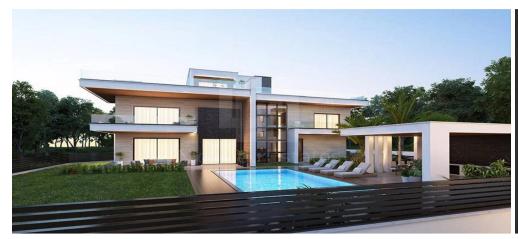

## 4 Bedroom House for Sale in Agios Tychonas, Limassol District

Top of the range 4 bedroom Villa in an elite project of two luxurious homes in the private and serene area of Agios Tychonas which combines outstanding mountain and sea views. Every square inch of this four bedroom villa was created to provide a great escape into an ethereal island lifestyle while each villa is custom designed to carry a well appointed unique modern look. Both villas in this exclusive project include private parking private green gardens swimming pool elevators outside sitting area and large balconies. The homes are gated secured and surrounded by tranquil nature providing a vibrant feel of sublime relaxation. In addition to the stunning location the rich green and hill b...

| Property Info          |     | Plot / Area Info |      | Additional info  |         |
|------------------------|-----|------------------|------|------------------|---------|
| Covered Area           | 336 |                  |      | Reference Number | VL46672 |
| Total Number of Floors | 2   | Plot area        | 1124 | Property type    | House   |
| Energy Efficiency      | Α   |                  |      | Bathrooms        | 5+      |

## Amenities Location

• Balcony Location: Agios Tychonas Region: Limassol

Price: €2 855 000 + VAT

VAT for this property is €364,013 or €542,450. VAT usually is 19%. If it is your first purchase of property, you can have VAT reduced to 5% for the first 150sq.m. of the property.