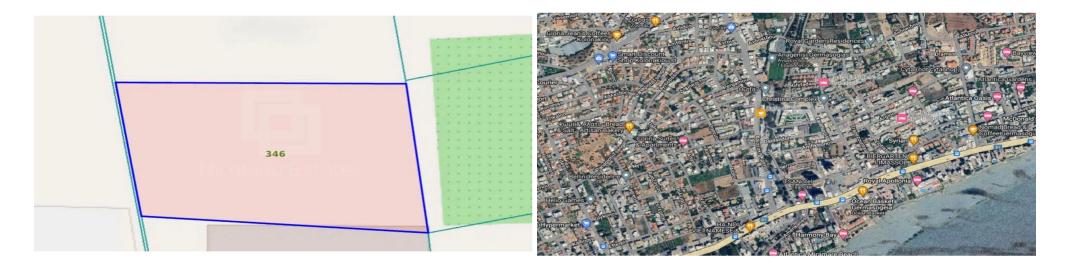

## 1,780m<sup>2</sup> Plot for Sale in Limassol District

This residential plot in Germasogeia represents a promising investment in a desirable location. It is zoned for the construction of 2 villas which presents an excellent opportunity for property development. Building density 72

| Property Info | Plot / Area Info |                  | Additional info  |                |  |  |
|---------------|------------------|------------------|------------------|----------------|--|--|
|               | Plot area        | 1780             | Reference Number | VL46667        |  |  |
|               |                  |                  | Property type    | Land and Plots |  |  |
| Amenities     |                  | Location         |                  |                |  |  |
|               |                  | Region: Limassol |                  |                |  |  |