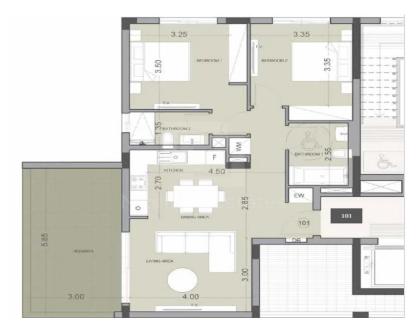

## 2 Bedroom Apartment for Sale in Limassol District

This luxury gated residential complex is located at the heart of Limassol's tourist area Germasogeia with 200 meters of proximity to the sea and the famous eucalyptus park Dassoudi. The complex consists of only six luxury 2 and 3 bedroom apartments and one 2 bedroom luxury penthouse. Its residents will enjoy in door amenities such as a common swimming pool and spacious parking. Each apartment will benefit from the top class features with parquet floors marble floors and walls in bathrooms expensive kitchen cabinets and wardrobes a central VRV air conditioning system and underfloor heating are only part of the extensive list of features the units will have. The penthouse will enjoy spaciou...

| Property Info       |               | Plot / Area Info | Additional info                      |
|---------------------|---------------|------------------|--------------------------------------|
| Covered Area        | 83            |                  | Reference Number <b>VL46657</b>      |
| Floor Number        | 1             |                  | Property type Apartment  Bathrooms 2 |
| Total Number of Flo | oors <b>4</b> |                  |                                      |
| Energy Efficiency   | Α             |                  | Datili Oonis 2                       |