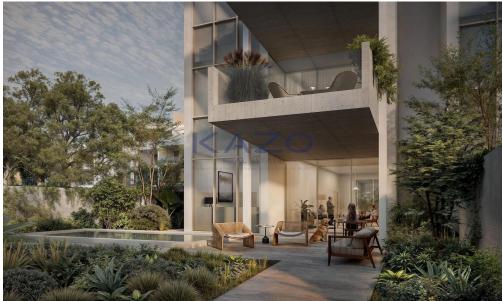

## 1 Bedroom Apartment for Sale in Limassol District

Presenting a modern apartment for sale in the sought-after Germasoyeia Tourist Area. This under-construction unit, set to be completed in 2027, offers a spacious internal area of 51 m², featuring one well-sized bedroom. Located on the first floor of a four-story building, this apartment promises a contemporary lifestyle in a vibrant neighborhood.

Germasoyeia is known for its lively atmosphere, with beautiful beaches, trendy cafes, and renowned restaurants just a short walk away. Residents can enjoy easy access to the highway, making commuting and day trips convenient. The area is also rich in amenities, ensuring that daily needs are met with ease.