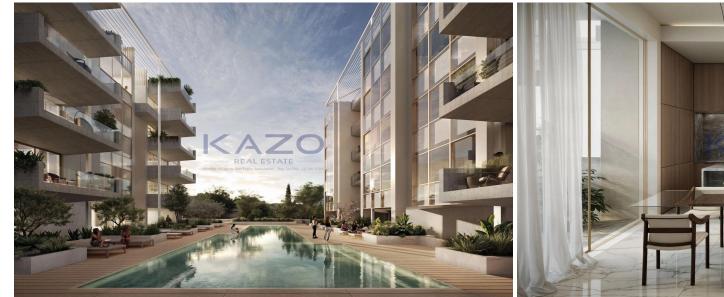

## 1 Bedroom Apartment for Sale in Limassol District

Presenting a modern apartment for sale in the sought-after Germasoyeia Tourist Area. This under-construction unit, set to be completed in 2027, offers a spacious internal area of 51 m², featuring one well-sized bedroom. Located on the first floor of a four-story building, this apartment promises a contemporary lifestyle in a vibrant neighborhood.

Germasoyeia is known for its lively atmosphere, with beautiful beaches, trendy cafes, and renowned restaurants just a short walk away. Residents can enjoy easy access to the highway, making commuting and day trips convenient. The area is also rich in amenities, ensuring that daily needs are met with ease.

Amenities Location

• Gym

Coordinates: 34.699323479707 / 33.088088653294

**Price: €740 000 + VAT** 

VAT for this property is €37,000 or €140,600. VAT usually is 19%. If it is your first purchase of property, you can have VAT reduced to 5% for the first 150sq.m. of the property.