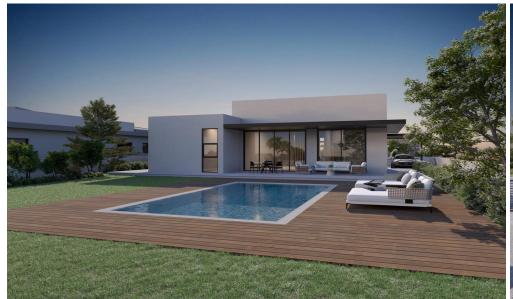

## 3 Bedroom House for Sale in Limassol - Panthea

Set in the guiet, upscale Panthea area, this spacious bungalow features 3 bedrooms, a private swimming pool, and a huge garden - perfect for families and relaxation. Enjoy easy access to top private schools, cafés, parks, and the highway for quick city connections. A rare find offering comfort, privacy, and lifestyle in one of Limassol's most desirable neighborhoods. Ideal for family living or smart investment.