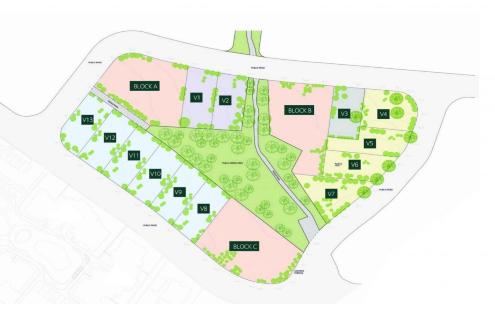

## **3 Bedroom Apartment for Sale in Paphos - Agios Theodoros**

3 bedroom apartment No. 304 in Block C enjoys comfortable living areas and balconies with wonderful surrounding views.

The development consists of 2, 3- and 4-bedroom contemporary apartments and villas for sale. The development is located in the heart of the city of Paphos close to all major amenities such as the Paphos Harbour and Tourist area and the Kings Avenue Mall. The properties enjoy comfortable living areas and balconies with great views of the Mediterranean Sea. The villa owners will be able to enjoy their private swimming pools while the apartment owners of Block A and Block B will be able to enjoy their large communal pools.