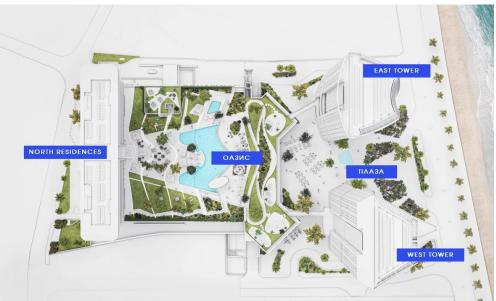

## 2 Bedroom Apartment for Sale in Limassol - Neapolis

For sale 2-bedrooms apartment in one of the most luxurious projects in Limassol, located on the seashore in the Neapolis area. The project consists of three towers and a lively square located between them – an ideal place to live, work and relax against the backdrop of a picturesque panorama of the Mediterranean Sea. The complex, which was worked on by architects, designers and developers of the world level, offers a unique lifestyle that combines fabulous living opportunities on the seashore with sophisticated urban comfort. Luxury apartments and offices in the North, East and West Towers will impress even the most demanding customers with stunning design skills and an un...