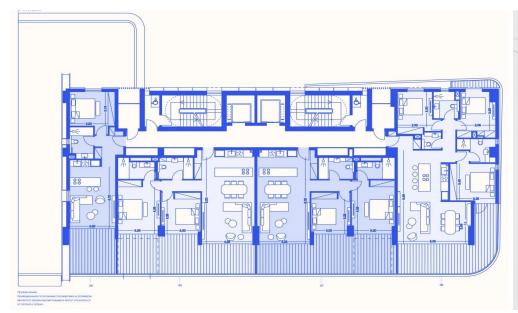

| Property Info     |                | Plot / Area Info |              | Additional info  |                  |
|-------------------|----------------|------------------|--------------|------------------|------------------|
| Covered Area      | 120            |                  |              | Reference Number | 147785           |
| Furnishing        | Unfurnished    | Parking          | Covered, Yes | Property type    | <b>Apartment</b> |
| Energy Efficiency | Α              | Parking          | Covered, res | Condition        | <b>Brand New</b> |
| Air Conditioning  | All rooms, Yes |                  |              | Bathrooms        | 2                |