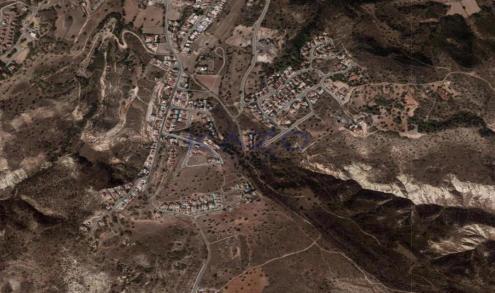

## 10,200m<sup>2</sup> Plot for Sale in Pissouri, Limassol District

For sale: Prime development land available in Pissouri, offering a spacious plot of  $10,200 \text{ m}^2$ . This large parcel of land is ideal for those looking to create their dream project or invest in a promising area.

Pissouri is a charming village known for its stunning landscapes and vibrant local culture. Nestled between the mountains and the sea, it provides an excellent blend of natural beauty and modern amenities. With proximity to beautiful beaches, quaint shops, and delightful restaurants, Pissouri has something for everyone. The warm climate is perfect for outdoor activities, and the welcoming community adds to the appeal of this picturesque location.