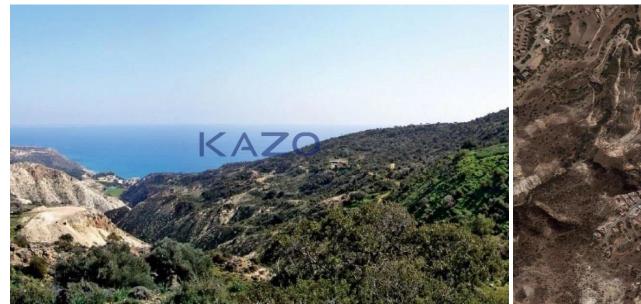

## 10,200m<sup>2</sup> Plot for Sale in Pissouri, Limassol District

For sale: Prime development land available in Pissouri, offering a spacious plot of  $10,200 \text{ m}^2$ . This large parcel of land is ideal for those looking to create their dream project or invest in a promising area.

Pissouri is a charming village known for its stunning landscapes and vibrant local culture. Nestled between the mountains and the sea, it provides an excellent blend of natural beauty and modern amenities. With proximity to beautiful beaches, quaint shops, and delightful restaurants, Pissouri has something for everyone. The warm climate is perfect for outdoor activities, and the welcoming community adds to the appeal of this picturesque location.