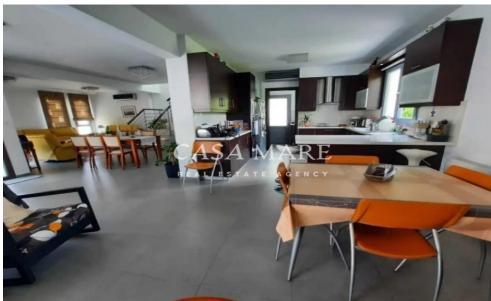

## 4 Bedroom House for Sale

Detached two-storey house in Latsia In an excellent and quiet area with easy access to the highway, in a dead end. Spacious living-dining room. Independent kitchen with table and living room. Small utility kitchenette, 3 bedrooms (main en-suite). Additional space upstairs which can be converted into a 4th bedroom. 1 bathroom, 1 shower room, and 3 toilets. Exterior spaces: Swimming pool with cover. Built-in BBQ. Outdoor storage. Two covered parking spaces. Extra facilities: Oil central heating. Air conditioning in almost all rooms. The house is offered either semifurnished or furnished, depending on the buyer's preference. Photovoltaic system For more information ...