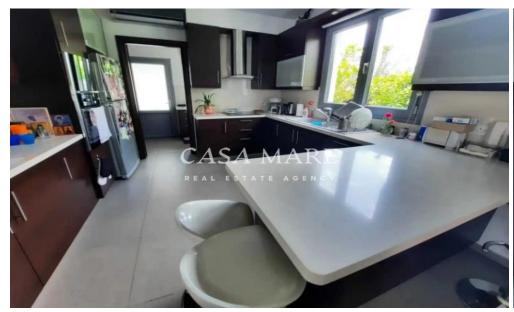

## 4 Bedroom House for Sale

Detached two-storey house in Latsia In an excellent and quiet area with easy access to the highway, in a dead end. Spacious living-dining room. Independent kitchen with table and living room. Small utility kitchenette, 3 bedrooms (main en-suite). Additional space upstairs which can be converted into a 4th bedroom. 1 bathroom, 1 shower room, and 3 toilets. Exterior spaces: Swimming pool with cover. Built-in BBQ. Outdoor storage. Two covered parking spaces. Extra facilities: Oil central heating. Air conditioning in almost all rooms. The house is offered either semifurnished or furnished, depending on the buyer's preference. Photovoltaic system For more information ...