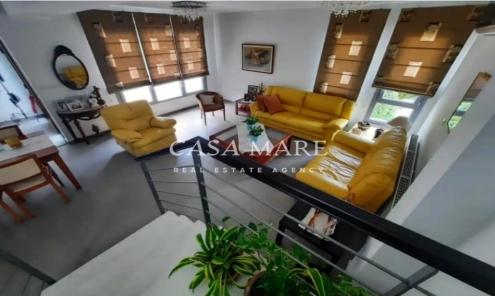

## 4 Bedroom House for Sale

Detached two-storey house in Latsia In an excellent and quiet area with easy access to the highway, in a dead end. Spacious living-dining room. Independent kitchen with table and living room. Small utility kitchenette, 3 bedrooms (main en-suite). Additional space upstairs which can be converted into a 4th bedroom. 1 bathroom, 1 shower room, and 3 toilets. Exterior spaces: Swimming pool with cover. Built-in BBQ. Outdoor storage. Two covered parking spaces. Extra facilities: Oil central heating. Air conditioning in almost all rooms. The house is offered either semifurnished or furnished, depending on the buyer's preference. Photovoltaic system For more information ...