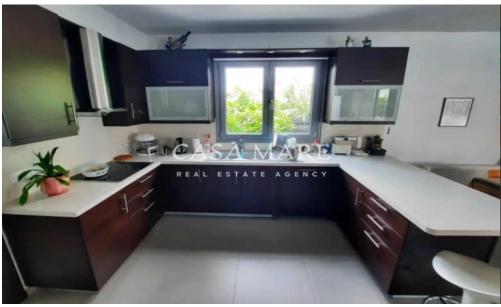

## 4 Bedroom House for Sale

Detached two-storey house in Latsia In an excellent and quiet area with easy access to the highway, in a dead end. Spacious living-dining room. Independent kitchen with table and living room. Small utility kitchenette, 3 bedrooms (main en-suite). Additional space upstairs which can be converted into a 4th bedroom. 1 bathroom, 1 shower room, and 3 toilets. Exterior spaces: Swimming pool with cover. Built-in BBQ. Outdoor storage. Two covered parking spaces. Extra facilities: Oil central heating. Air conditioning in almost all rooms. The house is offered either semifurnished or furnished, depending on the buyer's preference. Photovoltaic system For more information ...