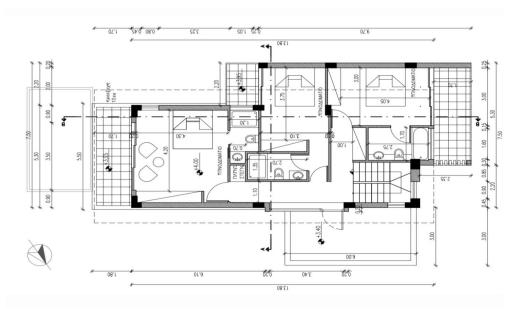

## 4 Bedroom House for Sale in Dromolaxia, Larnaca District

Villa under construction in Dromolaxia area for sale in a modern complex on a corner plot with a garden of 139 m2, an open veranda of 18 m2. The center of Larnaca is 10 minutes away, the complex is located so that the owners can enjoy the beaches of Pervolia, Meneu and Mackenzie, which are 3 km away. Restaurants, taverns and cafes are 500 metres away. The layout includes a spacious living room with an open-plan kitchen on the ground floor and comfortable bedrooms with their own bathrooms on the second floor of the villa. High-quality plumbing and finishing materials. Eyeliner under the fireplace. It is possible to install a swimming pool. Easy and fast access to the highway connecting all...