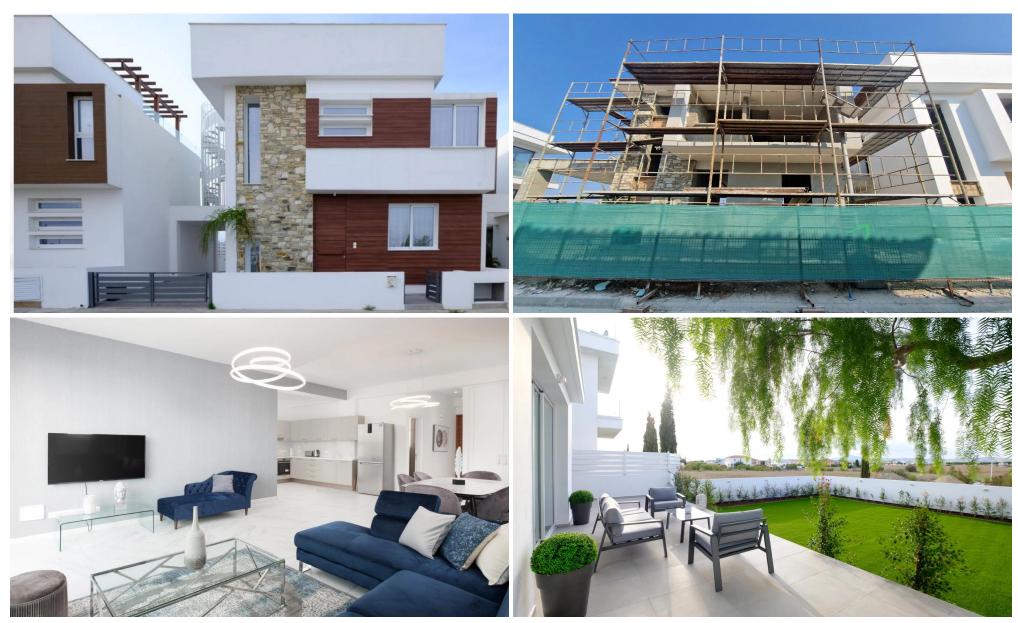

## 4 Bedroom House for Sale in Dromolaxia, Larnaca District

Villa under construction in Dromolaxia area for sale in a modern complex on a corner plot with a garden of 139 m2, an open veranda of 18 m2. The center of Larnaca is 10 minutes away, the complex is located so that the owners can enjoy the beaches of Pervolia, Meneu and Mackenzie, which are 3 km away. Restaurants, taverns and cafes are 500 metres away. The layout includes a spacious living room with an open-plan kitchen on the ground floor and comfortable bedrooms with their own bathrooms on the second floor of the villa. High-quality plumbing and finishing materials. Eyeliner under the fireplace. It is possible to install a swimming pool. Easy and fast access to the highway connecting all...