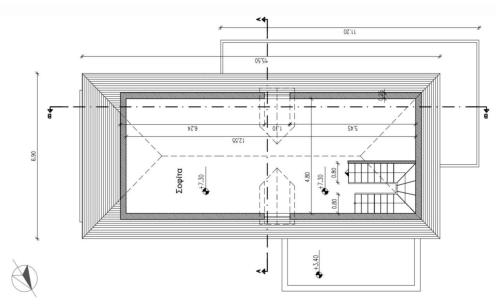

## 4 Bedroom House for Sale in Dromolaxia, Larnaca District

Villa under construction in Dromolaxia area for sale in a modern complex on a corner plot with a garden of 139 m2, an open veranda of 18 m2. The center of Larnaca is 10 minutes away, the complex is located so that the owners can enjoy the beaches of Pervolia, Meneu and Mackenzie, which are 3 km away. Restaurants, taverns and cafes are 500 metres away. The layout includes a spacious living room with an open-plan kitchen on the ground floor and comfortable bedrooms with their own bathrooms on the second floor of the villa. High-quality plumbing and finishing materials. Eyeliner under the fireplace. It is possible to install a swimming pool. Easy and fast access to the highway connecting all...