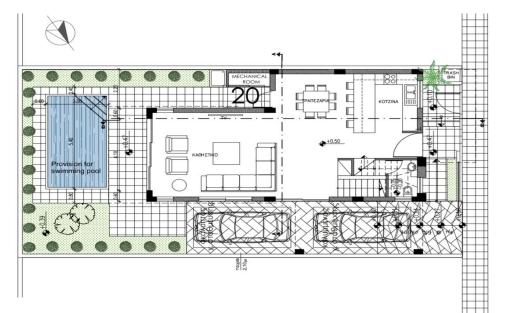

## 4 Bedroom House for Sale in Dromolaxia, Larnaca District

Villa under construction in Dromolaxia area for sale in a modern complex on a corner plot with a garden of 139 m2, an open veranda of 18 m2. The center of Larnaca is 10 minutes away, the complex is located so that the owners can enjoy the beaches of Pervolia, Meneu and Mackenzie, which are 3 km away. Restaurants, taverns and cafes are 500 metres away. The layout includes a spacious living room with an open-plan kitchen on the ground floor and comfortable bedrooms with their own bathrooms on the second floor of the villa. High-quality plumbing and finishing materials. Eyeliner under the fireplace. It is possible to install a swimming pool. Easy and fast access to the highway connecting all...