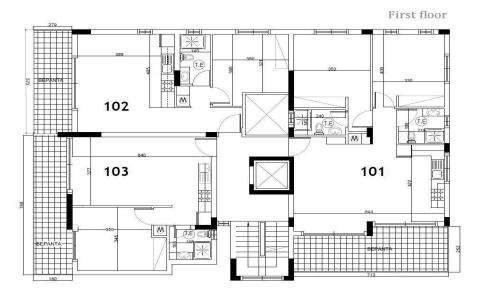

## 2 Bedroom Apartment for Sale in Limassol District

This project is located on Magdalinis Street.

- ✓ Close to the city center and the motorways
- ✓ Guaranteed rental income
- ✓ With covered parking space
- ✓ Affordable prices and inspections of the construction are welcome at any time

| Property Info          |    | Plot / Area In | nfo          | <b>Additional info</b> |                           |
|------------------------|----|----------------|--------------|------------------------|---------------------------|
| Covered Area           | 97 |                |              | Reference Number       | 2325                      |
| Floor Number           | 1  | Darking        | Covered, Yes | Property type          | Apartment                 |
| Total Number of Floors | 3  | Parking        | Covered, res | Condition              | <b>Under Construction</b> |
| Energy Efficiency      | A  |                |              | Bathrooms              | 2                         |