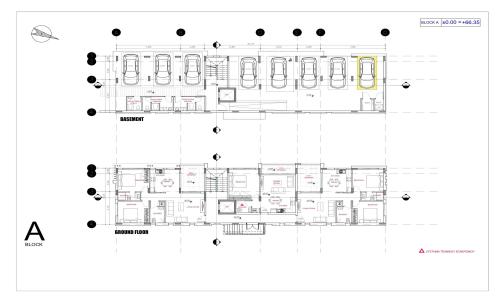

## 2 Bedroom Apartment for Sale in Chlorakas, Paphos District

This is an exclusive gated residential development in the serene coastal area of lower Chloraka, seamlessly blending modern comfort with Mediterranean charm. This contemporary project features two stylish blocks, offering a total of 18 thoughtfully designed apartments, 10 one-bedroom and 8 two-bedroom units, ideal for both homeowners and investors seeking a prime location.

| Property Info          |    | Plot / Area Info |              | Additional info  |           |
|------------------------|----|------------------|--------------|------------------|-----------|
| Covered Veranda        | 12 |                  |              | Reference Number | 3828      |
| Floor Number           | 1  | Pool             | Common, Yes  |                  |           |
| Total Number of Floors | 2  | Parking          | Covered, Yes | Property type    | Apartment |
| Energy Efficiency      | Α  |                  |              | Bathrooms        | 1         |