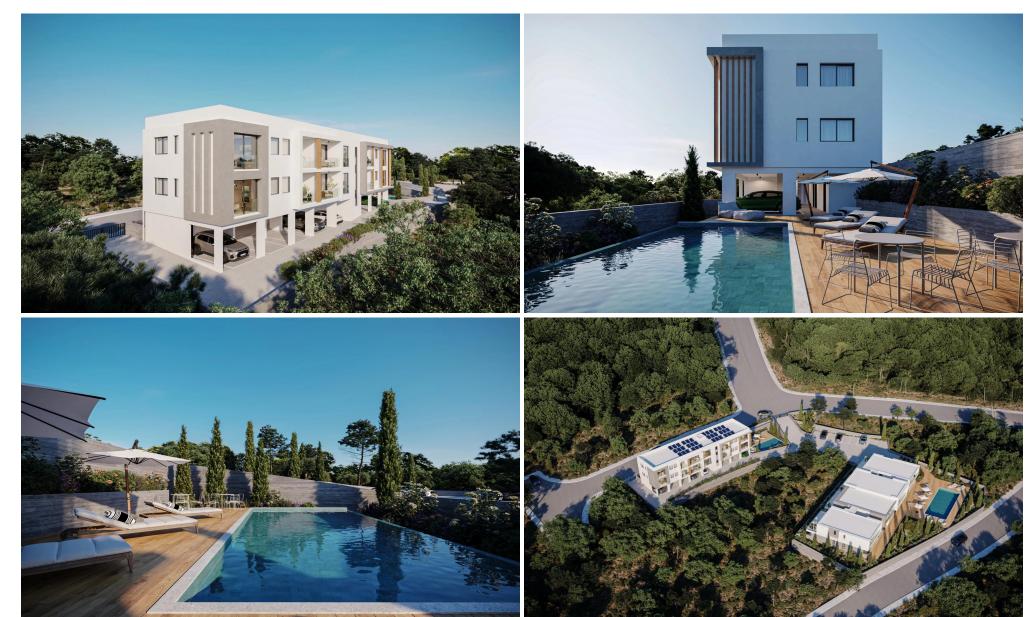

## 2 Bedroom Apartment for Sale in Chlorakas, Paphos District

This is an exclusive gated residential development in the serene coastal area of lower Chloraka, seamlessly blending modern comfort with Mediterranean charm. This contemporary project features two stylish blocks, offering a total of 18 thoughtfully designed apartments, 10 one-bedroom and 8 two-bedroom units, ideal for both homeowners and investors seeking a prime location.

Located in one of Paphos' most sought-after areas, Tombs of the Kings, the project is just moments from the sea, the town center, and Aspire Private School, ensuring convenience without compromising tranquility. The development is surrounded by lush landscaped gardens and boasts premium amenities, including two...