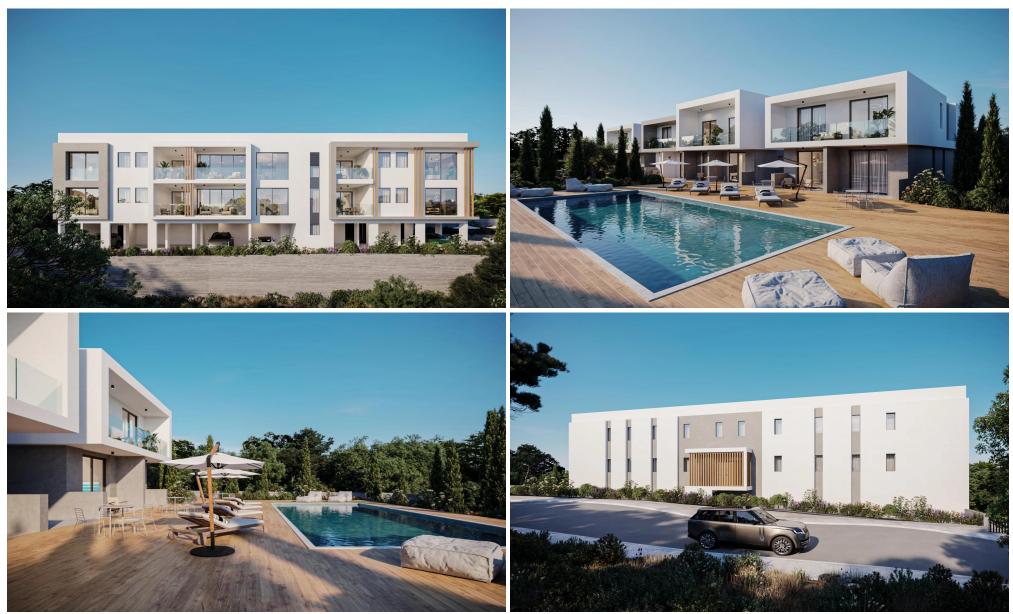

### **1** Bedroom Apartment for Sale in Chlorakas, Paphos District

This is an exclusive gated residential development in the serene coastal area of lower Chloraka, seamlessly blending modern comfort with Mediterranean charm. This contemporary project features two stylish blocks, offering a total of 18 thoughtfully designed apartments, 10 onebedroom and 8 two-bedroom units, ideal for both homeowners and investors seeking a prime location.

Located in one of Paphos' most sought-after areas, Tombs of the Kings, the project is just moments from the sea, the town center, and Aspire Private School, ensuring convenience without compromising tranquility. The development is surrounded by lush landscaped gardens and boasts premium amenities, including two...