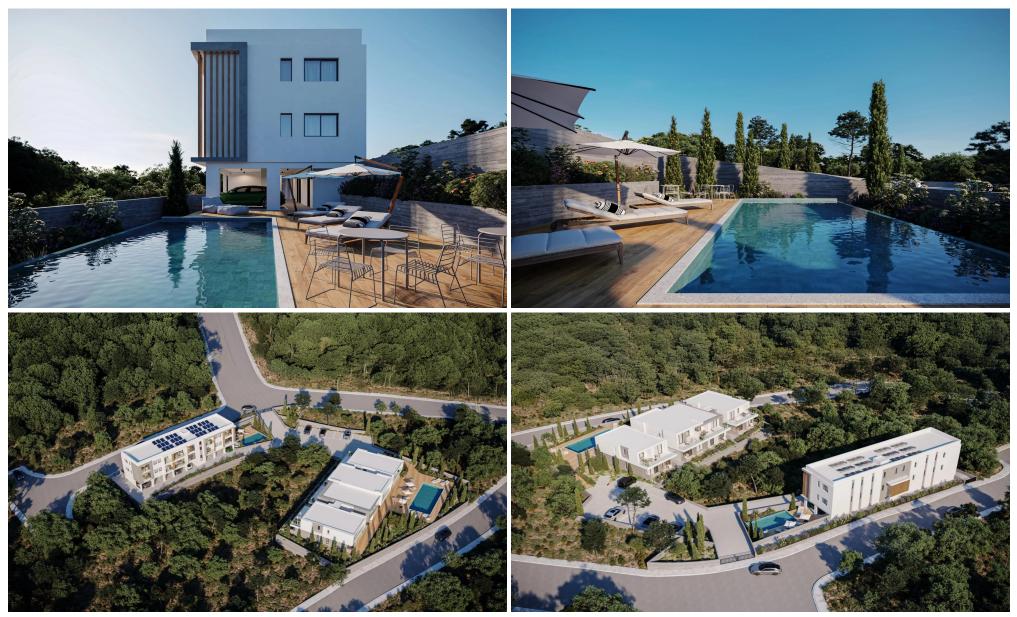

### **1** Bedroom Apartment for Sale in Chlorakas, Paphos District

This is an exclusive gated residential development in the serene coastal area of lower Chloraka, seamlessly blending modern comfort with Mediterranean charm. This contemporary project features two stylish blocks, offering a total of 18 thoughtfully designed apartments, 10 onebedroom and 8 two-bedroom units, ideal for both homeowners and investors seeking a prime location.

Located in one of Paphos' most sought-after areas, Tombs of the Kings, the project is just moments from the sea, the town center, and Aspire Private School, ensuring convenience without compromising tranquility. The development is surrounded by lush landscaped gardens and boasts premium amenities, including two...