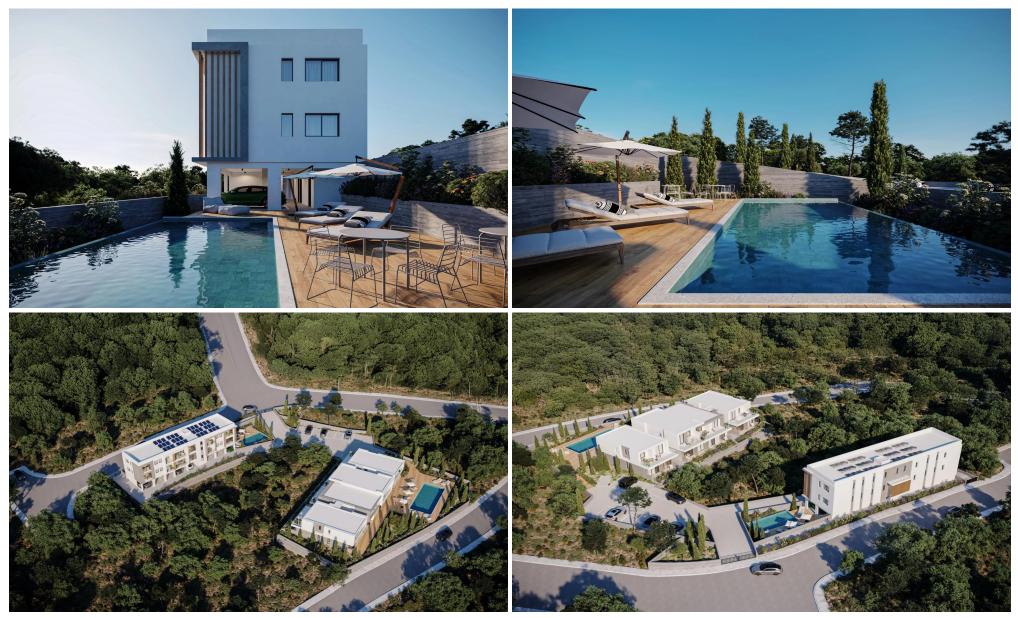

### 2 Bedroom Apartment for Sale in Chlorakas, Paphos District

This is an exclusive gated residential development in the serene coastal area of lower Chloraka, seamlessly blending modern comfort with Mediterranean charm. This contemporary project features two stylish blocks, offering a total of 18 thoughtfully designed apartments, 10 onebedroom and 8 two-bedroom units, ideal for both homeowners and investors seeking a prime location.

Located in one of Paphos' most sought-after areas, Tombs of the Kings, the project is just moments from the sea, the town center, and Aspire Private School, ensuring convenience without compromising tranquility. The development is surrounded by lush landscaped gardens and boasts premium amenities, including two...