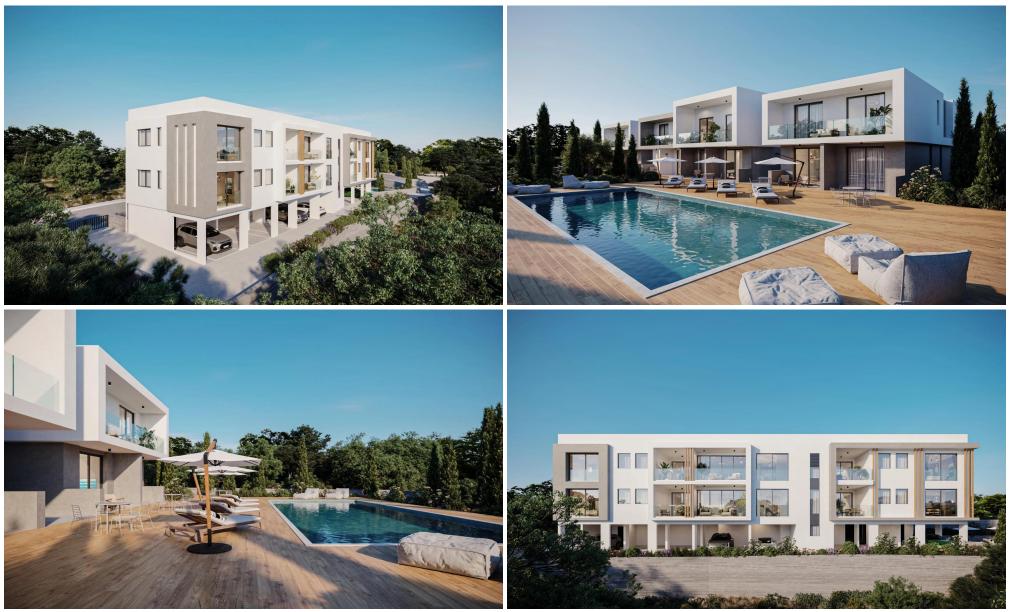

### 2 Bedroom Apartment for Sale in Chlorakas, Paphos District

This is an exclusive gated residential development in the serene coastal area of lower Chloraka, seamlessly blending modern comfort with Mediterranean charm. This contemporary project features two stylish blocks, offering a total of 18 thoughtfully designed apartments, 10 onebedroom and 8 two-bedroom units, ideal for both homeowners and investors seeking a prime location.

Located in one of Paphos' most sought-after areas, Tombs of the Kings, the project is just moments from the sea, the town center, and Aspire Private School, ensuring convenience without compromising tranquility. The development is surrounded by lush landscaped gardens and boasts premium amenities, including two...