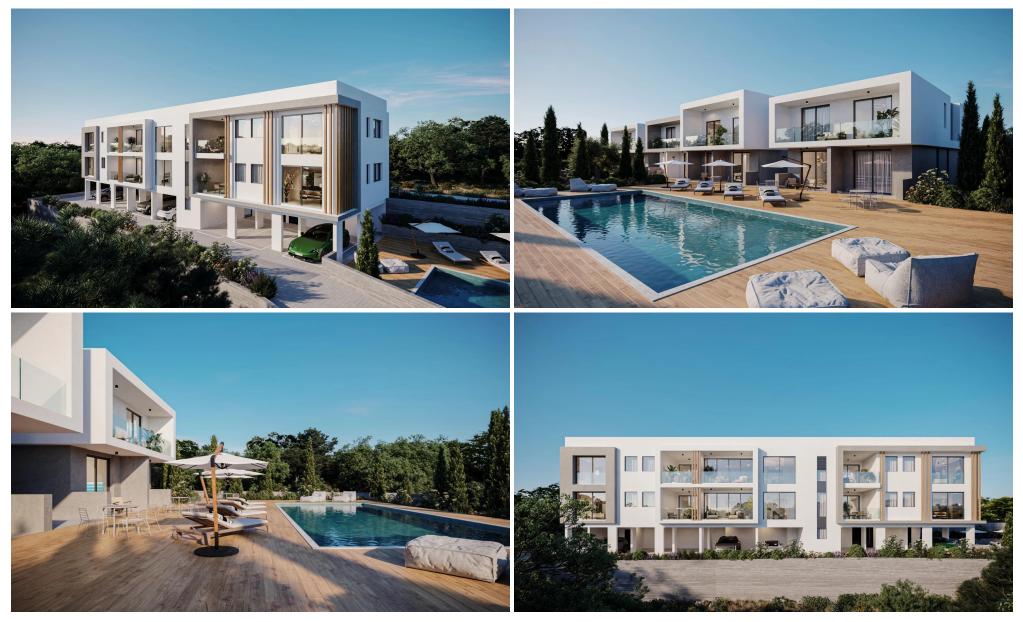

### 2 Bedroom Apartment for Sale in Chlorakas, Paphos District

This is an exclusive gated residential development in the serene coastal area of lower Chloraka, seamlessly blending modern comfort with Mediterranean charm. This contemporary project features two stylish blocks, offering a total of 18 thoughtfully designed apartments, 10 onebedroom and 8 two-bedroom units, ideal for both homeowners and investors seeking a prime location.

Located in one of Paphos' most sought-after areas, Tombs of the Kings, the project is just moments from the sea, the town center, and Aspire Private School, ensuring convenience without compromising tranquility. The development is surrounded by lush landscaped gardens and boasts premium amenities, including two...