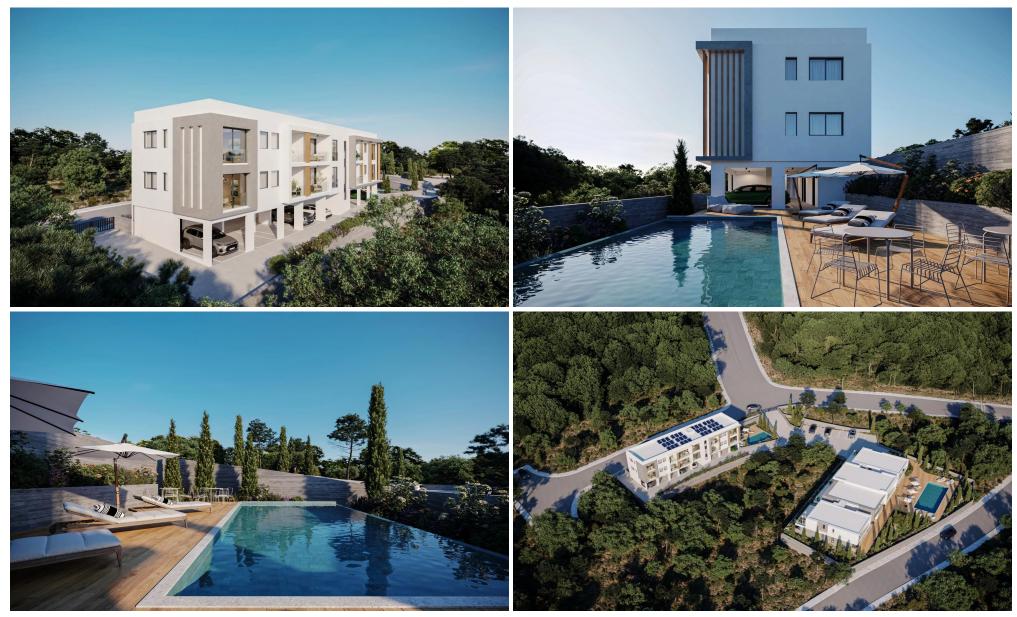

### 2 Bedroom Apartment for Sale in Chlorakas, Paphos District

This is an exclusive gated residential development in the serene coastal area of lower Chloraka, seamlessly blending modern comfort with Mediterranean charm. This contemporary project features two stylish blocks, offering a total of 18 thoughtfully designed apartments, 10 onebedroom and 8 two-bedroom units, ideal for both homeowners and investors seeking a prime location.

Located in one of Paphos' most sought-after areas, Tombs of the Kings, the project is just moments from the sea, the town center, and Aspire Private School, ensuring convenience without compromising tranquility. The development is surrounded by lush landscaped gardens and boasts premium amenities, including two...