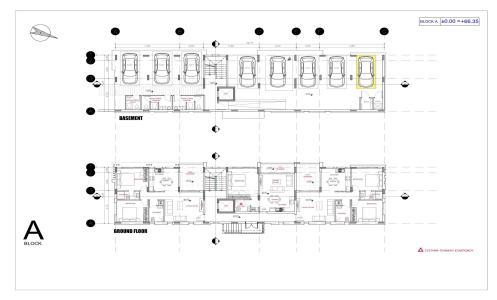

### 2 Bedroom Apartment for Sale in Chlorakas, Paphos District

This is an exclusive gated residential development in the serene coastal area of lower Chloraka, seamlessly blending modern comfort with Mediterranean charm. This contemporary project features two stylish blocks, offering a total of 18 thoughtfully designed apartments, 10 onebedroom and 8 two-bedroom units, ideal for both homeowners and investors seeking a prime location.

Located in one of Paphos' most sought-after areas, Tombs of the Kings, the project is just moments from the sea, the town center, and Aspire Private School, ensuring convenience without compromising tranquility. The development is surrounded by lush landscaped gardens and boasts premium amenities, including two...

| Property Info                                                               |                                                                                 | Plot / Area lı  | nfo                         | Additional info                                |                        |
|-----------------------------------------------------------------------------|---------------------------------------------------------------------------------|-----------------|-----------------------------|------------------------------------------------|------------------------|
| Covered Veranda<br>Floor Number<br>Total Number of Flo<br>Energy Efficiency | 12<br>1<br>oors 2<br>A                                                          | Pool<br>Parking | Common, Yes<br>Covered, Yes | Reference Number<br>Property type<br>Bathrooms | 3831<br>Apartment<br>1 |
| Amenities                                                                   | Location                                                                        |                 |                             |                                                |                        |
| Parking                                                                     | Location: Chlorakas Region: P<br>Coordinates: 34.787576240716 / 32.414002357341 |                 | Region: Paphos              |                                                |                        |