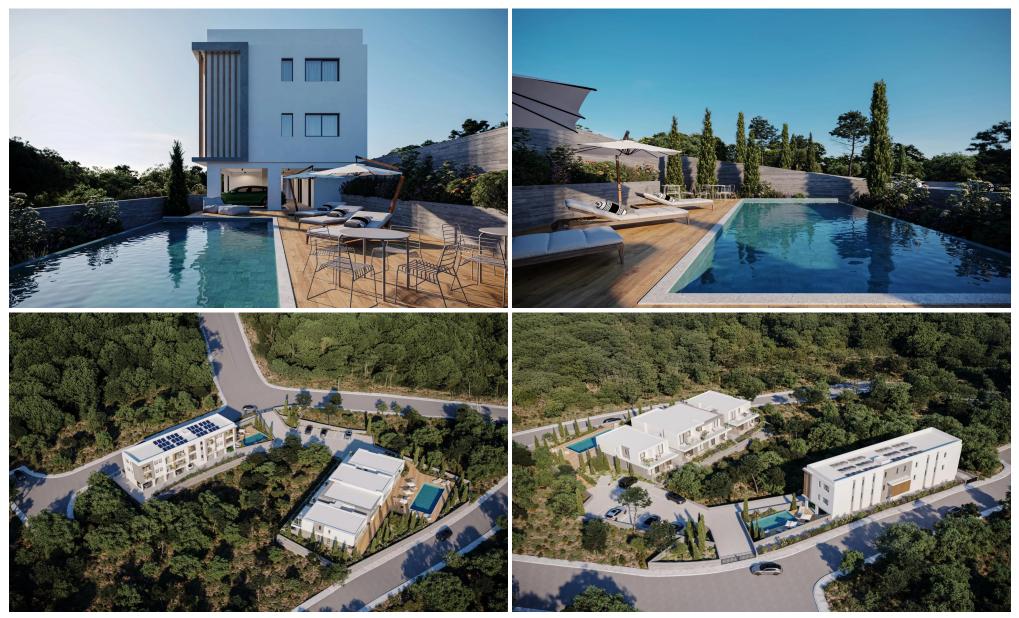

### 2 Bedroom Apartment for Sale in Chlorakas, Paphos District

This is an exclusive gated residential development in the serene coastal area of lower Chloraka, seamlessly blending modern comfort with Mediterranean charm. This contemporary project features two stylish blocks, offering a total of 18 thoughtfully designed apartments, 10 onebedroom and 8 two-bedroom units, ideal for both homeowners and investors seeking a prime location.

Located in one of Paphos' most sought-after areas, Tombs of the Kings, the project is just moments from the sea, the town center, and Aspire Private School, ensuring convenience without compromising tranquility. The development is surrounded by lush landscaped gardens and boasts premium amenities, including two...