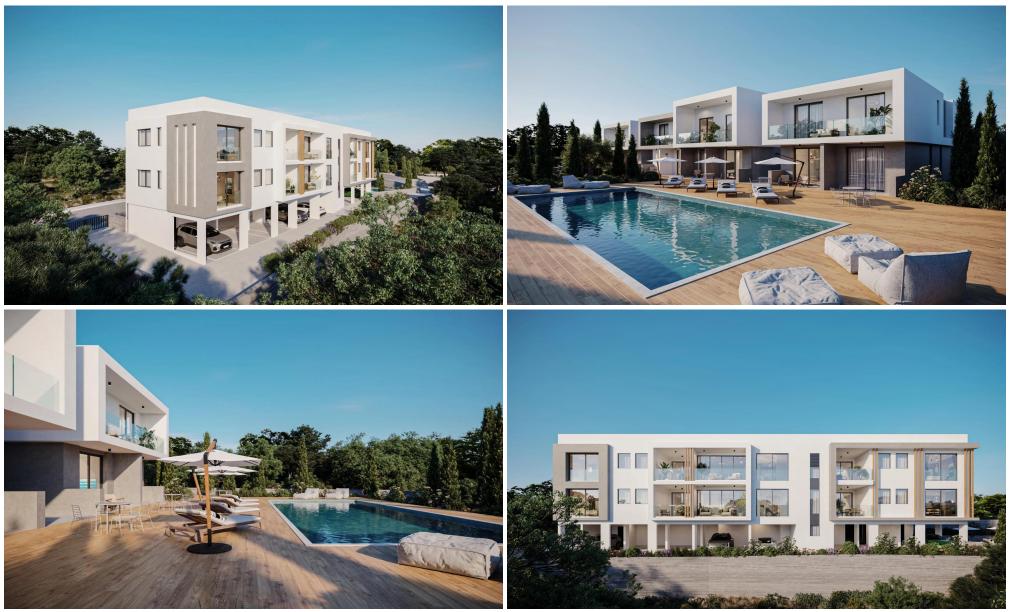

### 2 Bedroom Apartment for Sale in Chlorakas, Paphos District

This is an exclusive gated residential development in the serene coastal area of lower Chloraka, seamlessly blending modern comfort with Mediterranean charm. This contemporary project features two stylish blocks, offering a total of 18 thoughtfully designed apartments, 10 onebedroom and 8 two-bedroom units, ideal for both homeowners and investors seeking a prime location.

Located in one of Paphos' most sought-after areas, Tombs of the Kings, the project is just moments from the sea, the town center, and Aspire Private School, ensuring convenience without compromising tranquility. The development is surrounded by lush landscaped gardens and boasts premium amenities, including two...