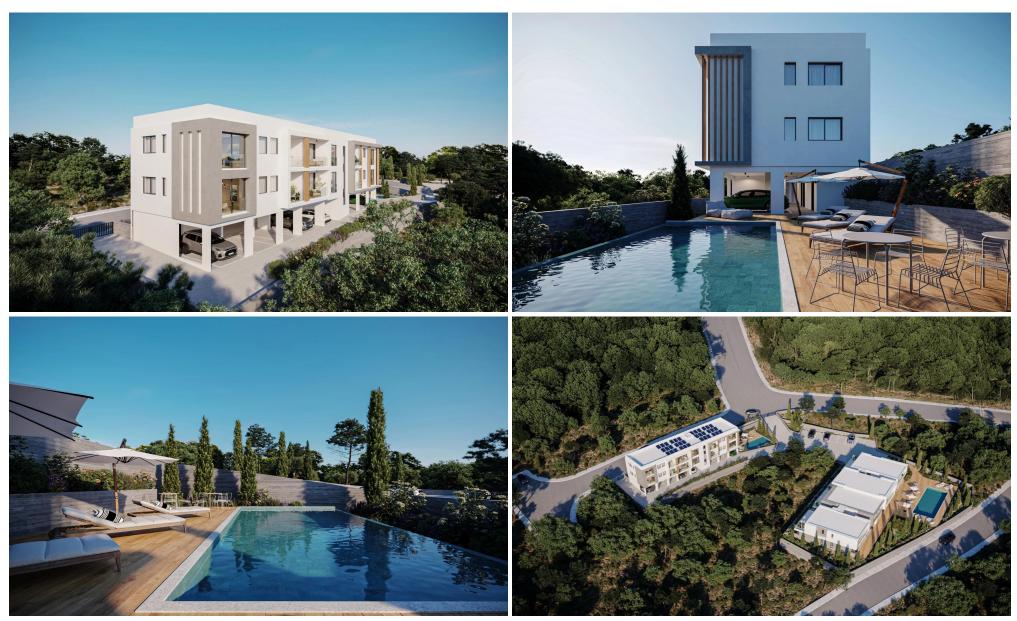

## 1 Bedroom Apartment for Sale in Chlorakas, Paphos District

This is an exclusive gated residential development in the serene coastal area of lower Chloraka, seamlessly blending modern comfort with Mediterranean charm. This contemporary project features two stylish blocks, offering a total of 18 thoughtfully designed apartments, 10 one-bedroom and 8 two-bedroom units, ideal for both homeowners and investors seeking a prime location.

Located in one of Paphos' most sought-after areas, Tombs of the Kings, the project is just moments from the sea, the town center, and Aspire Private School, ensuring convenience without compromising tranquility. The development is surrounded by lush landscaped gardens and boasts premium amenities, including two...