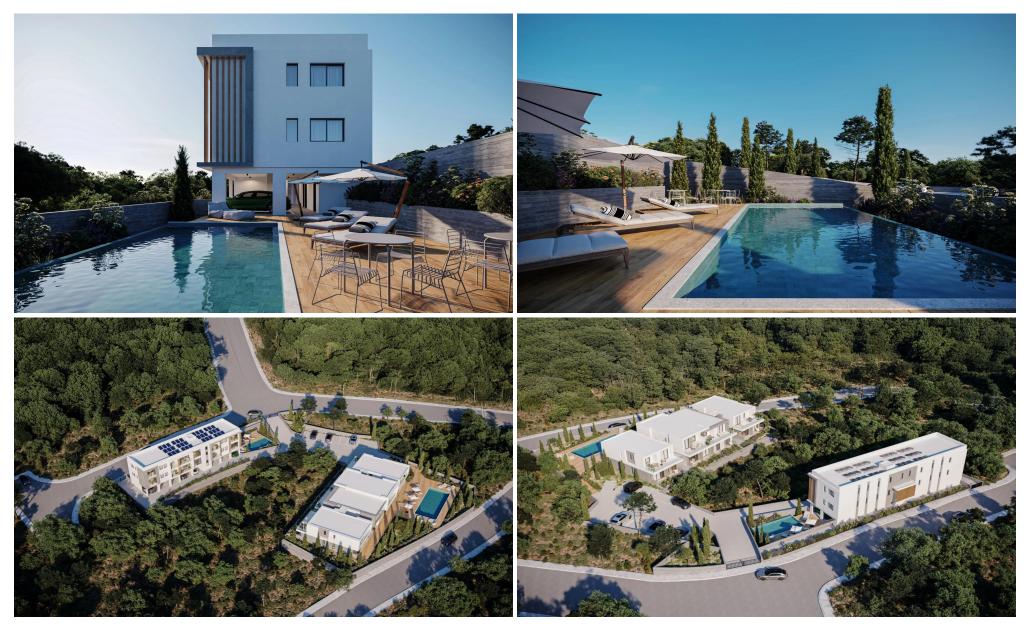

## 1 Bedroom Apartment for Sale in Chlorakas, Paphos District

This is an exclusive gated residential development in the serene coastal area of lower Chloraka, seamlessly blending modern comfort with Mediterranean charm. This contemporary project features two stylish blocks, offering a total of 18 thoughtfully designed apartments, 10 one-bedroom and 8 two-bedroom units, ideal for both homeowners and investors seeking a prime location.

Located in one of Paphos' most sought-after areas, Tombs of the Kings, the project is just moments from the sea, the town center, and Aspire Private School, ensuring convenience without compromising tranquility. The development is surrounded by lush landscaped gardens and boasts premium amenities, including two...