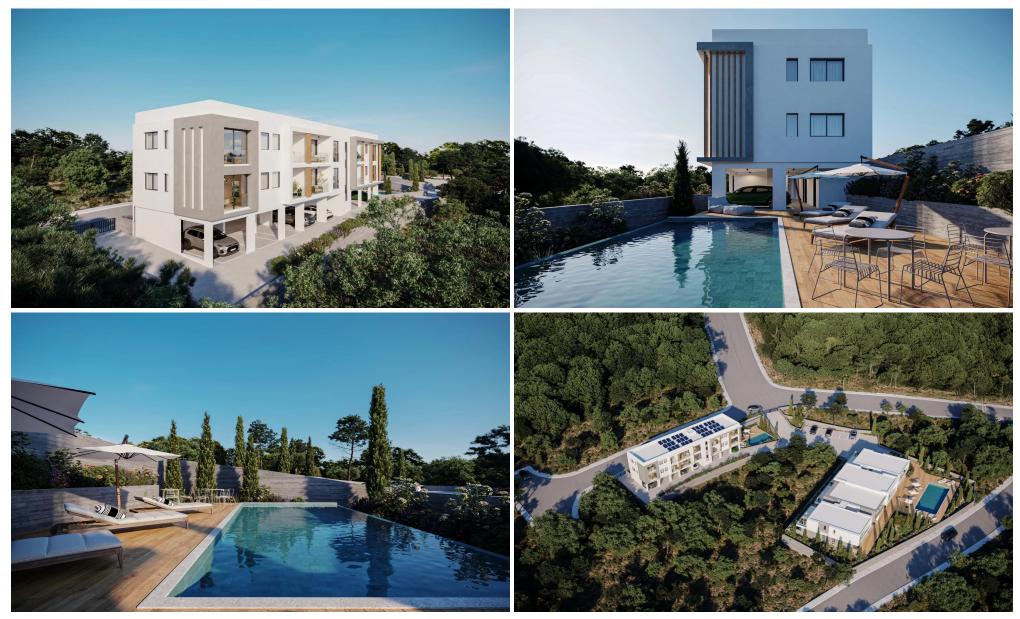

### **1** Bedroom Apartment for Sale in Chlorakas, Paphos District

This is an exclusive gated residential development in the serene coastal area of lower Chloraka, seamlessly blending modern comfort with Mediterranean charm. This contemporary project features two stylish blocks, offering a total of 18 thoughtfully designed apartments, 10 onebedroom and 8 two-bedroom units, ideal for both homeowners and investors seeking a prime location.

Located in one of Paphos' most sought-after areas, Tombs of the Kings, the project is just moments from the sea, the town center, and Aspire Private School, ensuring convenience without compromising tranquility. The development is surrounded by lush landscaped gardens and boasts premium amenities, including two...