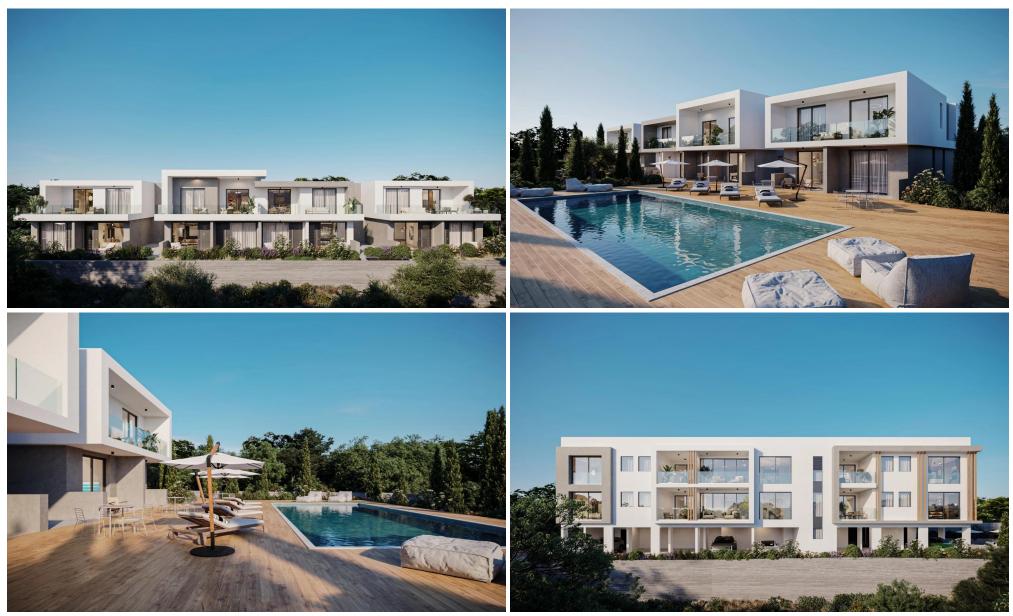

### **1** Bedroom Apartment for Sale in Chlorakas, Paphos District

This is an exclusive gated residential development in the serene coastal area of lower Chloraka, seamlessly blending modern comfort with Mediterranean charm. This contemporary project features two stylish blocks, offering a total of 18 thoughtfully designed apartments, 10 onebedroom and 8 two-bedroom units, ideal for both homeowners and investors seeking a prime location.

Located in one of Paphos' most sought-after areas, Tombs of the Kings, the project is just moments from the sea, the town center, and Aspire Private School, ensuring convenience without compromising tranquility. The development is surrounded by lush landscaped gardens and boasts premium amenities, including two...