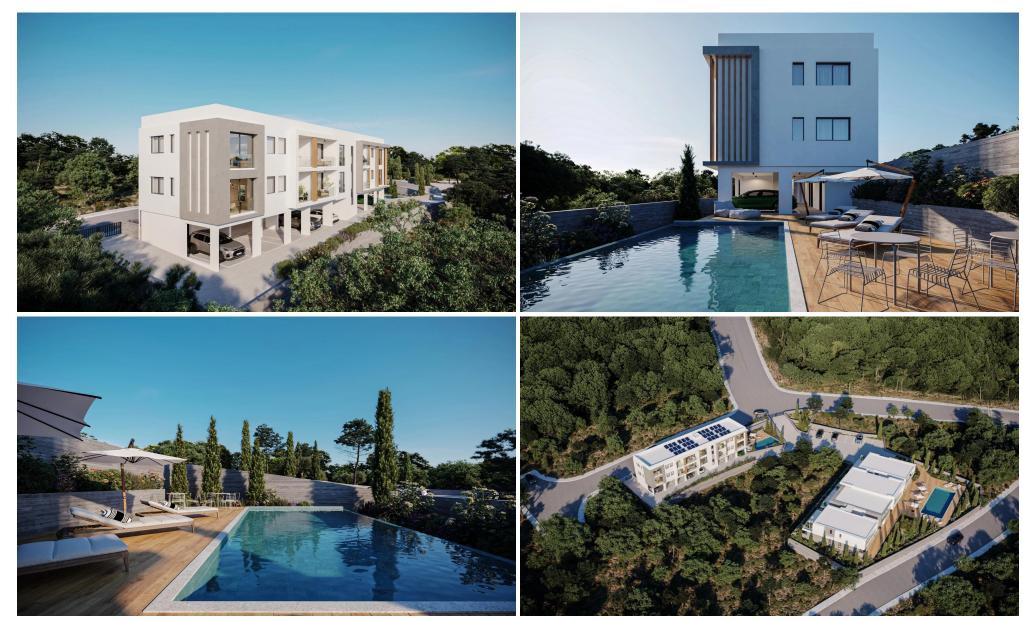

## 1 Bedroom Apartment for Sale in Chlorakas, Paphos District

This is an exclusive gated residential development in the serene coastal area of lower Chloraka, seamlessly blending modern comfort with Mediterranean charm. This contemporary project features two stylish blocks, offering a total of 18 thoughtfully designed apartments, 10 one-bedroom and 8 two-bedroom units, ideal for both homeowners and investors seeking a prime location.

Located in one of Paphos' most sought-after areas, Tombs of the Kings, the project is just moments from the sea, the town center, and Aspire Private School, ensuring convenience without compromising tranquility. The development is surrounded by lush landscaped gardens and boasts premium amenities, including two...