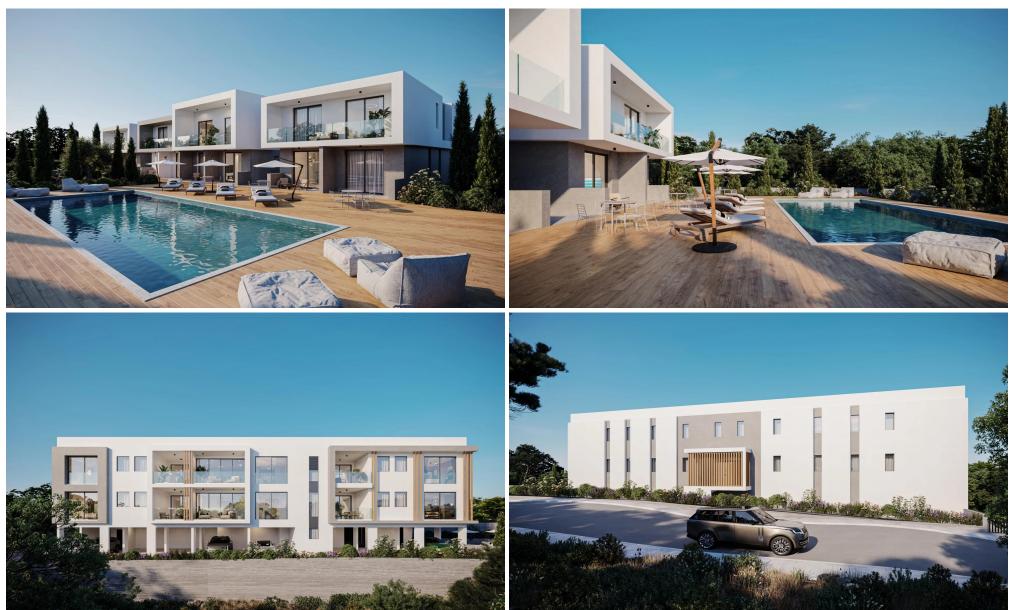

### 2 Bedroom Apartment for Sale in Chlorakas, Paphos District

This is an exclusive gated residential development in the serene coastal area of lower Chloraka, seamlessly blending modern comfort with Mediterranean charm. This contemporary project features two stylish blocks, offering a total of 18 thoughtfully designed apartments, 10 onebedroom and 8 two-bedroom units, ideal for both homeowners and investors seeking a prime location.

Located in one of Paphos' most sought-after areas, Tombs of the Kings, the project is just moments from the sea, the town center, and Aspire Private School, ensuring convenience without compromising tranquility. The development is surrounded by lush landscaped gardens and boasts premium amenities, including two...