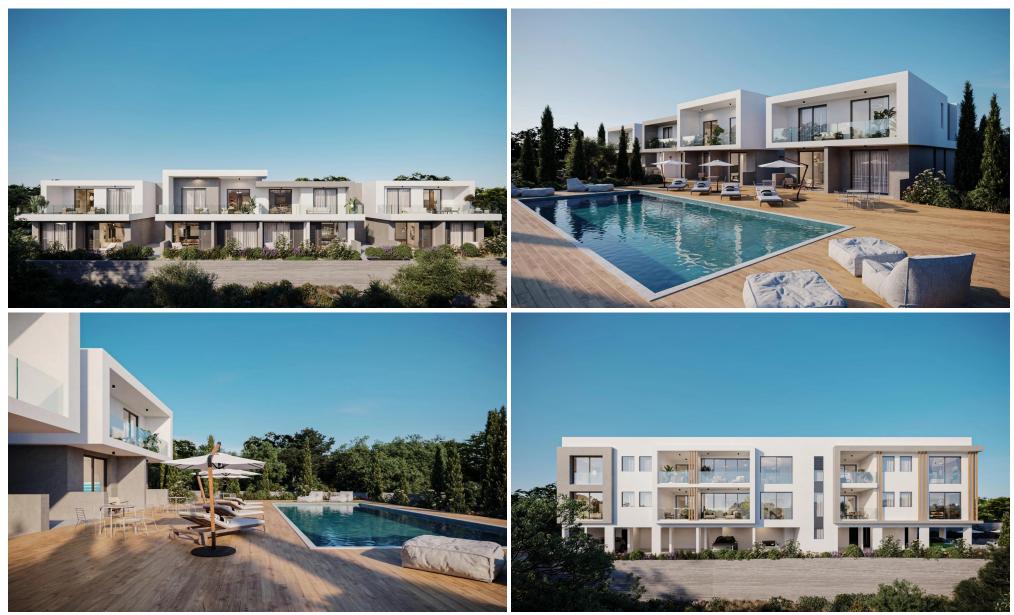

### 2 Bedroom Apartment for Sale in Chlorakas, Paphos District

This is an exclusive gated residential development in the serene coastal area of lower Chloraka, seamlessly blending modern comfort with Mediterranean charm. This contemporary project features two stylish blocks, offering a total of 18 thoughtfully designed apartments, 10 onebedroom and 8 two-bedroom units, ideal for both homeowners and investors seeking a prime location.

Located in one of Paphos' most sought-after areas, Tombs of the Kings, the project is just moments from the sea, the town center, and Aspire Private School, ensuring convenience without compromising tranquility. The development is surrounded by lush landscaped gardens and boasts premium amenities, including two...