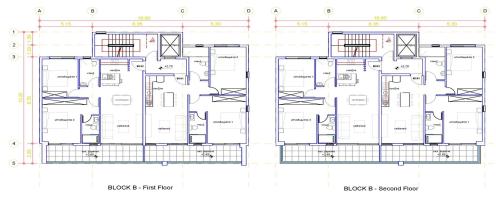

## 2 Bedroom Apartment for Sale in Geroskipou, Paphos District

A stunning housing project just 2 kilometers from the sea, where coastal charm meets modern elegance.

This exclusive development features three 2-storey buildings, offering a total of 16 luxury apartments. Residents can enjoy a large communal swimming pool, beautifully landscaped gardens, roof gardens on each building, and the peace of mind provided by a gated community.

Choose from 4 stylish studios, 8 spacious 1-bedroom apartments, or 4 elegant 2-bedroom residences, all thoughtfully designed for comfort and practicality.

| Property Info          |    | Plot / Area Info |              | Additional info  |                  |
|------------------------|----|------------------|--------------|------------------|------------------|
| Covered Veranda        | 13 |                  |              | Reference Number | 3845             |
| Floor Number           | 2  | Pool             | Common, Yes  | Property type    | <b>Apartment</b> |
| Total Number of Floors | 2  | Parking          | Covered, Yes | Bathrooms        | 2                |
| Energy Efficiency      | Α  |                  |              | View             | Sea view         |