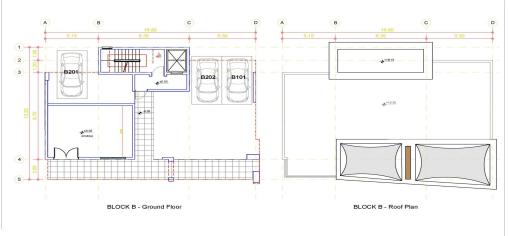

## 2 Bedroom Apartment for Sale in Geroskipou, Paphos District

A stunning housing project just 2 kilometers from the sea, where coastal charm meets modern elegance.

This exclusive development features three 2-storey buildings, offering a total of 16 luxury apartments. Residents can enjoy a large communal swimming pool, beautifully landscaped gardens, roof gardens on each building, and the peace of mind provided by a gated community.

Choose from 4 stylish studios, 8 spacious 1-bedroom apartments, or 4 elegant 2-bedroom residences, all thoughtfully designed for comfort and practicality.

| Property Info          |    | Plot / Area Info |              | Additional info  |                  |
|------------------------|----|------------------|--------------|------------------|------------------|
| Covered Veranda        | 13 |                  |              | Reference Number | 3845             |
| Floor Number           | 2  | Pool             | Common, Yes  | Property type    | <b>Apartment</b> |
| Total Number of Floors | 2  | Parking          | Covered, Yes | Bathrooms        | 2                |
| Energy Efficiency      | Α  |                  |              | View             | Sea view         |