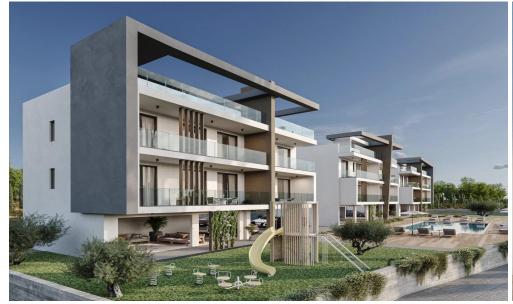

## 2 Bedroom Apartment for Sale in Geroskipou, Paphos District

A stunning housing project just 2 kilometers from the sea, where coastal charm meets modern elegance.

This exclusive development features three 2-storey buildings, offering a total of 16 luxury apartments. Residents can enjoy a large communal swimming pool, beautifully landscaped gardens, roof gardens on each building, and the peace of mind provided by a gated community.

Choose from 4 stylish studios, 8 spacious 1-bedroom apartments, or 4 elegant 2-bedroom residences, all thoughtfully designed for comfort and practicality.

| Property Info          |    | Plot / Area Info |              | Additional info  |                  |
|------------------------|----|------------------|--------------|------------------|------------------|
| Covered Veranda        | 13 |                  |              | Reference Number | 3845             |
| Floor Number           | 2  | Pool             | Common, Yes  | Property type    | <b>Apartment</b> |
| Total Number of Floors | 2  | Parking          | Covered, Yes | Bathrooms        | 2                |
| Energy Efficiency      | Α  |                  |              | View             | Sea view         |